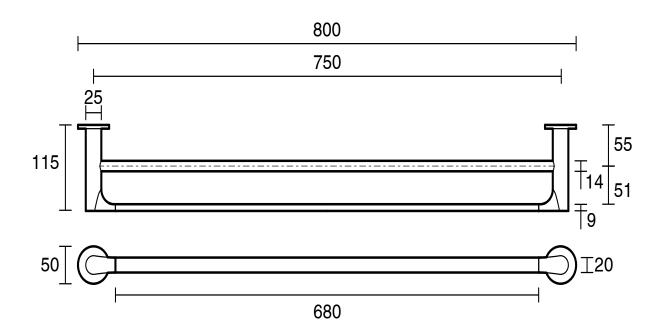

Towel Rail 750mm Chrome

## 9506622

| SPECIFICATIONS                                              |                              |
|-------------------------------------------------------------|------------------------------|
| Recommended Use                                             | Domestic, Hotel & Commercial |
| Colour                                                      | Chrome                       |
| Material                                                    | Zinc                         |
| WARRANTY                                                    |                              |
| Replacement Only - Domestic Use                             | 10 Years                     |
| Please refer to Warranty Page for full Terms and Conditions |                              |





Dimensions are nominal measurements only.

## **CLEANING RECOMMENDATIONS:**

We recommend the use of soapy water or approved cleaners. This product should not be cleaned with abrasive materials. Damage caused by any improper treatment is not covered by the product warranty. Refer to Warranty Conditions