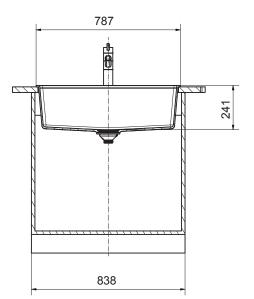

are Parts (Plug and waste, clips)                         | 12 Months - Parts and Labour |
| Please refer to Warranty Page for full Terms and Conditions |                              |

Please refer to Warranty Page for full Terms and Conditions

#### NOTE

Sinks must be installed using an instruction manual. No responsibility will be taken for damage that occurs where an instruction manual has not been used.

## ACCESSORIES INCLUDED



Franke Chopping Board CB104

#### **CLEANING RECOMMENDATIONS:**

We recommend the use of soapy water or approved cleaners. This product should not be cleaned with abrasive materials. Damage caused by any improper treatment is not covered by the product warranty. Refer to Warranty Conditions

To see the complete Franke range go to www.reece.com.au











reece

Disclaimer: Products in this specification manual must by regulation be installed by licensed and registered trade people. The manufacturer/distributor reserves the right to vary specifications or delete models from their range without prior notification. Dimensions are nominal measurements only. Dimensions and set-outs listed are correct at time of publication however the manufacturer/distributor takes no responsibility for printing errors. Published 31/07/2023