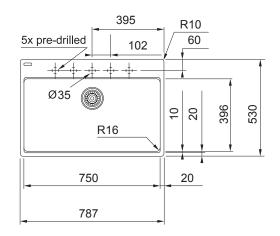

#### SPECIFICATIONS

| Recommended Use                                             | Domestic, Hotel & Commercial |
|-------------------------------------------------------------|------------------------------|
| Plug & Waste                                                | Basket Waste with Cover      |
| Bowl Type                                                   | Single Bowl                  |
| Bowl Configuration                                          | Single Bowl No Drainer       |
| Mounting                                                    | Inset                        |
| Overflow Configuration                                      | Overflow                     |
| Taphole Configuration                                       | 5 Pre-Drilled                |
| Sink Colour                                                 | Matte Black                  |
| Finish                                                      | Matte                        |
| Material                                                    | Fragranite                   |
| Plug & Waste Size                                           | 90mm                         |
| WARRANTY                                                    |                              |
| Warranty - Domestic Use                                     | 50 Years - Replacement Only  |
| Warranty - Commercial Use                                   | 12 Months - Replacement Only |
| Spare Parts (Plug and waste, clips)                         | 12 Months - Parts and Labour |
| Please refer to Warranty Page for full Terms and Conditions |                              |