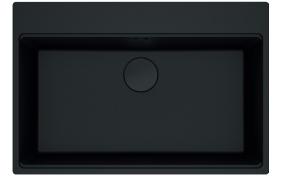

# Franke City Granite Single Bowl 750 Inset Sink Pack Matte Black

#### SPECIFICATIONS

| Recommended Use                                             | Domestic, Hotel & Commercial |
|-------------------------------------------------------------|------------------------------|
| Plug & Waste                                                | Basket Waste with Cover      |
| Bowl Type                                                   | Single Bowl                  |
| Bowl Configuration                                          | Single Bowl No Drainer       |
| Mounting                                                    | Inset                        |
| Overflow Configuration                                      | Overflow                     |
| Taphole Configuration                                       | 5 Pre-Drilled                |
| Sink Colour                                                 | Matte Black                  |
| Finish                                                      | Matte                        |
| Material                                                    | Fragranite                   |
| Plug & Waste Size                                           | 90mm                         |
| WARRANTY                                                    |                              |
| Warranty - Domestic Use                                     | 50 Years - Replacement Only  |
| Warranty - Commercial Use                                   | 12 Months - Replacement Only |
| Spare Parts (Plug and waste, clips)                         | 12 Months - Parts and Labour |
| Please refer to Warranty Page for full Terms and Conditions |                              |