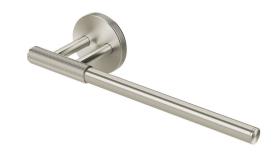

|                           |
|-------------------------------------------------------------|---------------------------|
| Recommended Use                                             | Domestic;Commercial;Hotel |
| Colour Finish                                               | Brushed Nickel            |
| Primary Material                                            | Brass                     |
| WARRANTY                                                    |                           |
| Replacement Only - Domestic Use (Years)                     | 15                        |
| Parts Replacement Only (Years)                              | 1                         |
| Please refer to Warranty Page for full Terms and Conditions |                           |







Dimensions are nominal measurements only.

## **CLEANING RECOMMENDATIONS:**

We recommend the use of soapy water or approved cleaners. This product should not be cleaned with abrasive materials. Damage caused by any improper treatment is not covered by the product warranty. Refer to Warranty Conditions