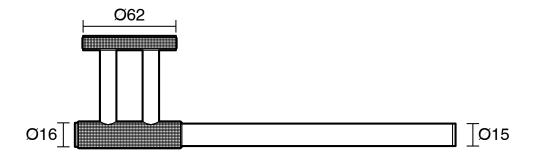

|                           |
|-------------------------------------------------------------|---------------------------|
| Recommended Use                                             | Domestic;Commercial;Hotel |
| Colour Finish                                               | Brushed Nickel            |
| Primary Material                                            | Brass                     |
| WARRANTY                                                    |                           |
| Replacement Only - Domestic Use (Years)                     | 15                        |
| Parts Replacement Only (Years)                              | 1                         |
| Please refer to Warranty Page for full Terms and Conditions |                           |







Dimensions are nominal measurements only.

## **CLEANING RECOMMENDATIONS:**

We recommend the use of soapy water or approved cleaners. This product should not be cleaned with abrasive materials. Damage caused by any improper treatment is not covered by the product warranty. Refer to Warranty Conditions