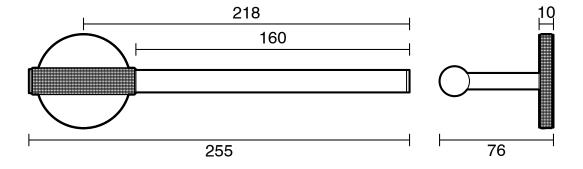

|                           |
|-------------------------------------------------------------|---------------------------|
| Recommended Use                                             | Domestic;Commercial;Hotel |
| Colour Finish                                               | Brushed Nickel            |
| Primary Material                                            | Brass                     |
| WARRANTY                                                    |                           |
| Replacement Only - Domestic Use (Years)                     | 15                        |
| Parts Replacement Only (Years)                              | 1                         |
| Please refer to Warranty Page for full Terms and Conditions |                           |







Dimensions are nominal measurements only.

## **CLEANING RECOMMENDATIONS:**

We recommend the use of soapy water or approved cleaners. This product should not be cleaned with abrasive materials. Damage caused by any improper treatment is not covered by the product warranty. Refer to Warranty Conditions