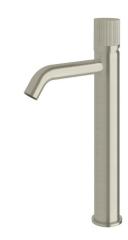

## Milli Pure Extended Basin Mixer Tap Curved Spout with Linear Textured Handle PVD Brushed Nickel (5 Star) 9511564

| SPECIFICATIONS                                              |                               |
|-------------------------------------------------------------|-------------------------------|
| Recommended Use                                             | Domestic;Hotel;Commercial     |
| Colour Finish                                               | Brushed Nickel                |
| Primary Material                                            | DR Brass                      |
| Recommended Pressure Range                                  | 150 - 500 kPa as per AS3500   |
| Max Continuous Working Temperature (deg C)                  | 65                            |
| Min Continuous Working Temperature (deg C)                  | 5                             |
| Hot Water Unit Suitability                                  | Storage Tank; Continuous Flow |
| WARRANTY                                                    |                               |
| Warranty - Domestic Use (Years)                             | 15                            |
| Spare Parts & Labour (Years)                                | 1                             |
| Please refer to Warranty Page for full Terms and Conditions |                               |