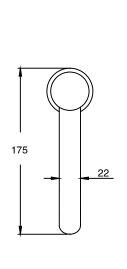

Brass                      |
| Recommended Pressure Range                                  | 150 - 500 kPa as per AS3500   |
| Max Continuous Working Temperature (deg C)                  | 65                            |
| Min Continuous Working Temperature (deg C)                  | 5                             |
| Hot Water Unit Suitability                                  | Storage Tank; Continuous Flow |
| WARRANTY                                                    |                               |
| Warranty - Domestic Use (Years)                             | 15                            |
| Spare Parts & Labour (Years)                                | 1                             |
| Please refer to Warranty Page for full Terms and Conditions |                               |











Dimensions are nominal measurements only.

## **CLEANING RECOMMENDATIONS:**

We recommend the use of soapy water or approved cleaners. This product should not be cleaned with abrasive materials. Damage caused by any improper treatment is not covered by the product warranty. Refer to Warranty Conditions