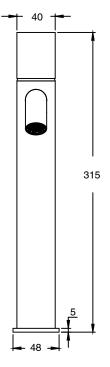

ass                      |
| Recommended Pressure Range                                  | 150 - 500 kPa as per AS3500   |
| Max Continuous Working Temperature (deg C)                  | 65                            |
| Min Continuous Working Temperature (deg C)                  | 5                             |
| Hot Water Unit Suitability                                  | Storage Tank; Continuous Flow |
| WARRANTY                                                    |                               |
| Warranty - Domestic Use (Years)                             | 15                            |
| Spare Parts & Labour (Years)                                | 1                             |
| Please refer to Warranty Page for full Terms and Conditions |                               |











Dimensions are nominal measurements only.

## **CLEANING RECOMMENDATIONS:**

We recommend the use of soapy water or approved cleaners. This product should not be cleaned with abrasive materials. Damage caused by any improper treatment is not covered by the product warranty. Refer to Warranty Conditions