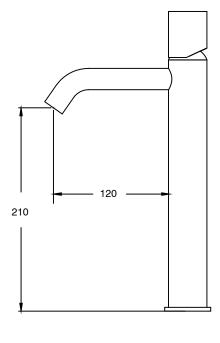

s                      |
| Recommended Pressure Range                                  | 150 - 500 kPa as per AS3500   |
| Max Continuous Working Temperature (deg C)                  | 65                            |
| Min Continuous Working Temperature (deg C)                  | 5                             |
| Hot Water Unit Suitability                                  | Storage Tank; Continuous Flow |
| WARRANTY                                                    |                               |
| Warranty - Domestic Use (Years)                             | 15                            |
| Spare Parts & Labour (Years)                                | 1                             |
| Please refer to Warranty Page for full Terms and Conditions |                               |











Dimensions are nominal measurements only.

## **CLEANING RECOMMENDATIONS:**

We recommend the use of soapy water or approved cleaners. This product should not be cleaned with abrasive materials. Damage caused by any improper treatment is not covered by the product warranty. Refer to Warranty Conditions