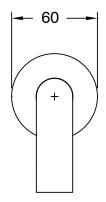

Brass                      |
| Recommended Pressure Range                                  | 150 - 500 kPa as per AS3500   |
| Max Continuous Working Temperature (deg C)                  | 65                            |
| Min Continuous Working Temperature (deg C)                  | 5                             |
| Hot Water Unit Suitability                                  | Storage Tank; Continuous Flow |
| WARRANTY                                                    |                               |
| Warranty - Domestic Use (Years)                             | 15                            |
| Spare Parts & Labour (Years)                                | 1                             |
| Please refer to Warranty Page for full Terms and Conditions |                               |









Dimensions are nominal measurements only.

## **CLEANING RECOMMENDATIONS:**

We recommend the use of soapy water or approved cleaners. This product should not be cleaned with abrasive materials. Damage caused by any improper treatment is not covered by the product warranty. Refer to Warranty Conditions