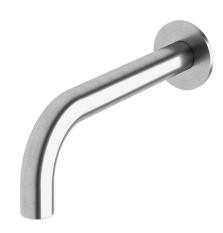

## Milli Pure Wall Basin Outlet 200mm Satin Chrome (3 Star) 2299223

| SPECIFICATIONS                                              |                               |
|-------------------------------------------------------------|-------------------------------|
| Recommended Use                                             | Domestic;Hotel;Commercial     |
| Colour Finish                                               | Satin Chrome                  |
| Primary Material                                            | DR Brass                      |
| Recommended Pressure Range                                  | 150 - 500 kPa as per AS3500   |
| Max Continuous Working Temperature (deg C)                  | 65                            |
| Min Continuous Working Temperature (deg C)                  | 5                             |
| Hot Water Unit Suitability                                  | Storage Tank; Continuous Flow |
| WARRANTY                                                    |                               |
| Warranty - Domestic Use (Years)                             | 15                            |
| Spare Parts & Labour (Years)                                | 1                             |
| Please refer to Warranty Page for full Terms and Conditions |                               |