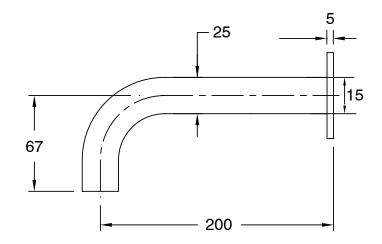

ass                      |
| Recommended Pressure Range                                  | 150 - 500 kPa as per AS3500   |
| Max Continuous Working Temperature (deg C)                  | 65                            |
| Min Continuous Working Temperature (deg C)                  | 5                             |
| Hot Water Unit Suitability                                  | Storage Tank; Continuous Flow |
| WARRANTY                                                    |                               |
| Warranty - Domestic Use (Years)                             | 15                            |
| Spare Parts & Labour (Years)                                | 1                             |
| Please refer to Warranty Page for full Terms and Conditions |                               |









Dimensions are nominal measurements only.

## **CLEANING RECOMMENDATIONS:**

We recommend the use of soapy water or approved cleaners. This product should not be cleaned with abrasive materials. Damage caused by any improper treatment is not covered by the product warranty. Refer to Warranty Conditions