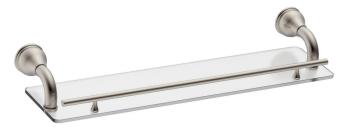

## Milli Monument Edit Shower Shelf Brushed Nickel 2265504

| SPECIFICATIONS                                              |                              |
|-------------------------------------------------------------|------------------------------|
| Recommended Use                                             | Domestic, Hotel & Commercial |
| Colour                                                      | Brushed Nickel               |
| Material                                                    | Brass                        |
| WARRANTY                                                    |                              |
| Replacement Only - Domestic Use                             | 15 Years                     |
| Please refer to Warranty Page for full Terms and Conditions |                              |