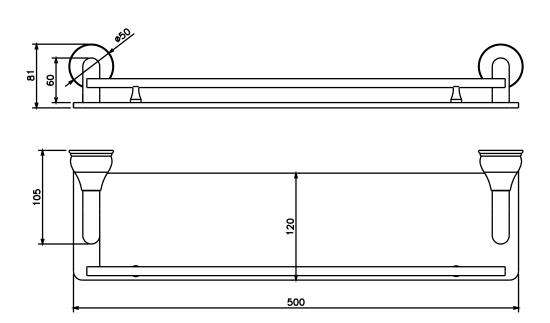

Shower Shelf Brushed Nickel 2265504

| SPECIFICATIONS                                              |                              |
|-------------------------------------------------------------|------------------------------|
| Recommended Use                                             | Domestic, Hotel & Commercial |
| Colour                                                      | Brushed Nickel               |
| Material                                                    | Brass                        |
| WARRANTY                                                    |                              |
| Replacement Only - Domestic Use                             | 15 Years                     |
| Please refer to Warranty Page for full Terms and Conditions |                              |





Dimensions are nominal measurements only.

## **CLEANING RECOMMENDATIONS:**

We recommend the use of soapy water or approved cleaners. This product should not be cleaned with abrasive materials. Damage caused by any improper treatment is not covered by the product warranty. Refer to Warranty Conditions