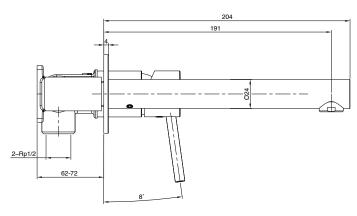

|
| Maximum Continuous Working Temperature                      | 65 deg C                     |
| Suitable for Storage Tank Hot Water                         | Yes                          |
| Suitable for Continuous Flow Hot Water                      | Yes                          |
| Suitable for Gravity Feed Hot Water                         | No                           |
| WARRANTY                                                    |                              |
| Warranty - Domestic Use                                     | 10 Years                     |
| Spare Parts & Labour                                        | 12 Months                    |
| Please refer to Warranty Page for full Terms and Conditions |                              |



Interchangeable Trimset





Dimensions are nominal measurements only.

## **CLEANING RECOMMENDATIONS:**

We recommend the use of soapy water or approved cleaners. This product should not be cleaned with abrasive materials. Damage caused by any improper treatment is not covered by the product warranty. Refer to Warranty Conditions