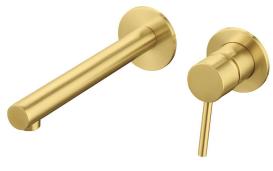

## Mizu Drift MK2 Wall Bath Mixer 2 Piece Kit Brushed Brass (5 Star)

## 2266761

| SPECIFICATIONS                                              |                              |
|-------------------------------------------------------------|------------------------------|
| Recommended Use                                             | Domestic, Hotel & Commercial |
| Colour                                                      | Brushed Brass                |
| Body Material                                               | DR Brass                     |
| Recommended Pressure Range                                  | 150 - 500 kPa                |
| Maximum Continuous Working Temperature                      | 65 deg C                     |
| Suitable for Storage Tank Hot Water                         | Yes                          |
| Suitable for Continuous Flow Hot Water                      | Yes                          |
| Suitable for Gravity Feed Hot Water                         | No                           |
| WARRANTY                                                    |                              |
| Warranty - Domestic Use                                     | 10 Years                     |
| Spare Parts & Labour                                        | 12 Months                    |
| Please refer to Warranty Page for full Terms and Conditions |                              |