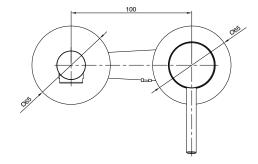

|
| Maximum Continuous Working Temperature                      | 65 deg C                     |
| Suitable for Storage Tank Hot Water                         | Yes                          |
| Suitable for Continuous Flow Hot Water                      | Yes                          |
| Suitable for Gravity Feed Hot Water                         | No                           |
| WARRANTY                                                    |                              |
| Warranty - Domestic Use                                     | 10 Years                     |
| Spare Parts & Labour                                        | 12 Months                    |
| Please refer to Warranty Page for full Terms and Conditions |                              |



Interchangeable Trimset





Dimensions are nominal measurements only.

## **CLEANING RECOMMENDATIONS:**

We recommend the use of soapy water or approved cleaners. This product should not be cleaned with abrasive materials. Damage caused by any improper treatment is not covered by the product warranty. Refer to Warranty Conditions