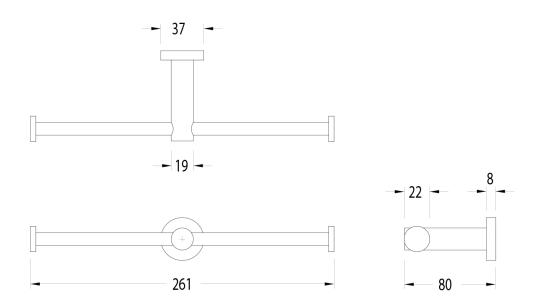

oll Holder Brushed Gunmetal 2281326

| SPECIFICATIONS                                              |                              |
|-------------------------------------------------------------|------------------------------|
| Recommended Use                                             | Domestic, Hotel & Commercial |
| Colour                                                      | Brushed Gunmetal             |
| Material                                                    | DR Brass                     |
| WARRANTY                                                    |                              |
| Replacement Only - Domestic Use                             | 15 Years                     |
| Please refer to Warranty Page for full Terms and Conditions |                              |





Dimensions are nominal measurements only.

## **CLEANING RECOMMENDATIONS:**

We recommend the use of soapy water or approved cleaners. This product should not be cleaned with abrasive materials. Damage caused by any improper treatment is not covered by the product warranty. Refer to Warranty Conditions