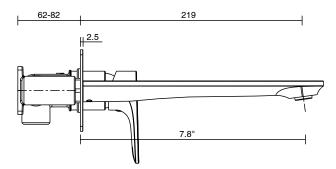

| 150 - 500 kPa                |
| Maximum Continuous Working Temperature                      | 65 deg C                     |
| Suitable for Storage Tank Hot Water                         | Yes                          |
| Suitable for Continuous Flow Hot Water                      | Yes                          |
| Suitable for Gravity Feed Hot Water                         | No                           |
| WARRANTY                                                    |                              |
| Warranty - Domestic Use                                     | 10 Years                     |
| Spare Parts & Labour                                        | 12 Months                    |
| Please refer to Warranty Page for full Terms and Conditions |                              |







Dimensions are nominal measurements only.

## **CLEANING RECOMMENDATIONS:**

We recommend the use of soapy water or approved cleaners. This product should not be cleaned with abrasive materials. Damage caused by any improper treatment is not covered by the product warranty. Refer to Warranty Conditions

Disclaimer: Products in this specification manual must by regulation be installed by licensed and registered trade people. The manufacturer/distributor reserves the right to vary specifications or delete models from their range without prior notification. Dimensions are nominal measurements only. Dimensions and set-outs listed are correct at time of publication however the manufacturer/distributor takes no responsibility for printing errors.

Published 20/03/2024

To see the complete Mizu