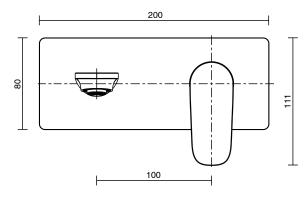

| 150 - 500 kPa                |
| Maximum Continuous Working Temperature                      | 65 deg C                     |
| Suitable for Storage Tank Hot Water                         | Yes                          |
| Suitable for Continuous Flow Hot Water                      | Yes                          |
| Suitable for Gravity Feed Hot Water                         | No                           |
| WARRANTY                                                    |                              |
| Warranty - Domestic Use                                     | 10 Years                     |
| Spare Parts & Labour                                        | 12 Months                    |
| Please refer to Warranty Page for full Terms and Conditions |                              |







Dimensions are nominal measurements only.

## **CLEANING RECOMMENDATIONS:**

We recommend the use of soapy water or approved cleaners. This product should not be cleaned with abrasive materials. Damage caused by any improper treatment is not covered by the product warranty. Refer to Warranty Conditions

Disclaimer: Products in this specification manual must by regulation be installed by licensed and registered trade people. The manufacturer/distributor reserves the right to vary specifications or delete models from their range without prior notification. Dimensions are nominal measurements only. Dimensions and set-outs listed are correct at time of publication however the manufacturer/distributor takes no responsibility for printing errors.

Published 20/03/2024

To see the complete Mi