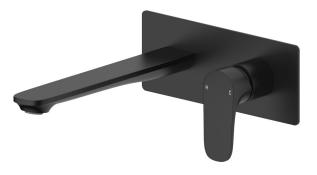

## Mizu Silk Wall Bath Mixer Set Kit Matte Black

## 9512013

| SPECIFICATIONS                                              |                              |
|-------------------------------------------------------------|------------------------------|
| Recommended Use                                             | Domestic, Hotel & Commercial |
| Colour                                                      | Matte Black                  |
| Body Material                                               | DR Brass                     |
| Recommended Pressure Range                                  | 150 - 500 kPa                |
| Maximum Continuous Working Temperature                      | 65 deg C                     |
| Suitable for Storage Tank Hot Water                         | Yes                          |
| Suitable for Continuous Flow Hot Water                      | Yes                          |
| Suitable for Gravity Feed Hot Water                         | No                           |
| WARRANTY                                                    |                              |
| Warranty - Domestic Use                                     | 10 Years                     |
| Spare Parts & Labour                                        | 12 Months                    |
| Please refer to Warranty Page for full Terms and Conditions |                              |