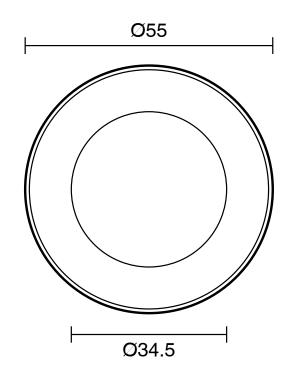

-----------------------------|---------------------------|
| Recommended Use                                             | Domestic;Commercial;Hotel |
| Colour Category                                             | Chrome                    |
| Colour Finish                                               | Polished Chrome           |
| Primary Material                                            | Brass                     |
| WARRANTY                                                    |                           |
| Replacement Only - Domestic Use                             | 15                        |
| Parts Replacement Only                                      | 1                         |
| Please refer to Warranty Page for full Terms and Conditions |                           |







Dimensions are nominal measurements only.

## **CLEANING RECOMMENDATIONS:**

We recommend the use of soapy water or approved cleaners. This product should not be cleaned with abrasive materials. Damage caused by any improper treatment is not covered by the product warranty. Refer to Warranty Conditions