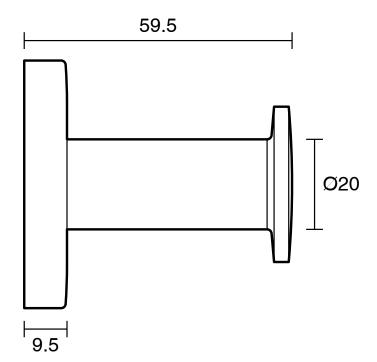

-------------------------------|---------------------------|
| Recommended Use                                             | Domestic;Commercial;Hotel |
| Colour Category                                             | Chrome                    |
| Colour Finish                                               | Polished Chrome           |
| Primary Material                                            | Brass                     |
| WARRANTY                                                    |                           |
| Replacement Only - Domestic Use                             | 15                        |
| Parts Replacement Only                                      | 1                         |
| Please refer to Warranty Page for full Terms and Conditions |                           |







Dimensions are nominal measurements only.

## **CLEANING RECOMMENDATIONS:**

We recommend the use of soapy water or approved cleaners. This product should not be cleaned with abrasive materials. Damage caused by any improper treatment is not covered by the product warranty. Refer to Warranty Conditions