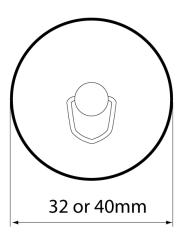

## Kado Era Plug & Waste 32mm Chrome

9507765

| SPECIFICATIONS                                              |                              |
|-------------------------------------------------------------|------------------------------|
| Recommended Use                                             | Domestic, Hotel & Commercial |
| Material                                                    | DR Brass                     |
| Colour                                                      | Chrome                       |
| Finish                                                      | Polished                     |
| WARRANTY                                                    |                              |
| Warranty - Domestic Use                                     | 12 Months                    |
| Please refer to Warranty Page for full Terms and Conditions |                              |

Dimensions are nominal measurements only.