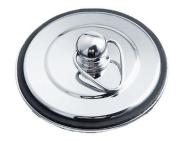

## Kado Era Plug & Waste 32mm Chrome

9507765

| SPECIFICATIONS                                              |                              |
|-------------------------------------------------------------|------------------------------|
| Recommended Use                                             | Domestic, Hotel & Commercial |
| Material                                                    | DR Brass                     |
| Colour                                                      | Chrome                       |
| Finish                                                      | Polished                     |
| WARRANTY                                                    |                              |
| Warranty - Domestic Use                                     | 12 Months                    |
| Please refer to Warranty Page for full Terms and Conditions |                              |