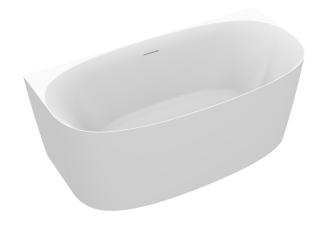

| 204                       |
| Weight (kg)                                                 | 36                        |
| Mounting                                                    | Wall;Floor                |
| Overflow Included                                           | Yes                       |
| Plug & Waste Included                                       | No                        |
| WARRANTY                                                    |                           |
| Warranty - Domestic Use (Years)                             | 10                        |
| Spare Parts & Labour (Years)                                | 1                         |
| Please refer to Warranty Page for full Terms and Conditions |                           |





Dimensions are nominal measurements only.

## **CLEANING RECOMMENDATIONS:**

We recommend the use of soapy water or approved cleaners. This product should not be cleaned with abrasive materials. Damage caused by any improper treatment is not covered by the product warranty. Refer to Warranty Conditions