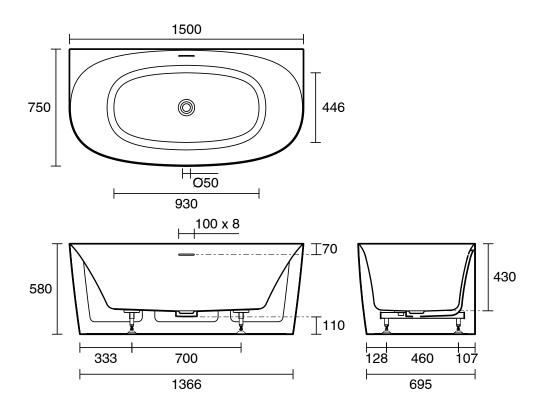

| 204                       |
| Weight (kg)                                                 | 36                        |
| Mounting                                                    | Wall;Floor                |
| Overflow Included                                           | Yes                       |
| Plug & Waste Included                                       | No                        |
| WARRANTY                                                    |                           |
| Warranty - Domestic Use (Years)                             | 10                        |
| Spare Parts & Labour (Years)                                | 1                         |
| Please refer to Warranty Page for full Terms and Conditions |                           |





Dimensions are nominal measurements only.

## **CLEANING RECOMMENDATIONS:**

We recommend the use of soapy water or approved cleaners. This product should not be cleaned with abrasive materials. Damage caused by any improper treatment is not covered by the product warranty. Refer to Warranty Conditions