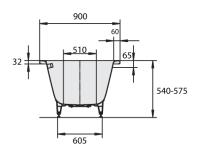

## Kaldewei Puro Duo 1900x900x420 with Overflow Chrome 2263845

| SPECIFICATIONS                                              |                              |
|-------------------------------------------------------------|------------------------------|
| Recommended Use                                             | Domestic, Hotel & Commercial |
| Material                                                    | Steel Enamel                 |
| Colour                                                      | White                        |
| Capacity                                                    | 217 ltr                      |
| Weight                                                      | 61 kg                        |
| Overflow Configuration                                      | Overflow                     |
| Mounting                                                    | Inset                        |
| Plug & Waste Size                                           | 40mm                         |
| Plug & Waste                                                | Included                     |
| WARRANTY                                                    |                              |
| Warranty - Domestic Use                                     | 30 Years                     |
| Parts Replacement Only                                      | 12 Months                    |
| Please refer to Warranty Page for full Terms and Conditions |                              |

Dimensions are nominal measurements only.