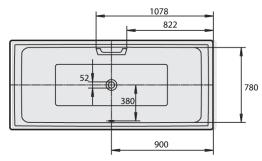

## Kaldewei Puro Duo 1900x900x420 with Overflow Chrome 2263845

| SPECIFICATIONS                                              |                              |
|-------------------------------------------------------------|------------------------------|
| Recommended Use                                             | Domestic, Hotel & Commercial |
| Material                                                    | Steel Enamel                 |
| Colour                                                      | White                        |
| Capacity                                                    | 217 ltr                      |
| Weight                                                      | 61 kg                        |
| Overflow Configuration                                      | Overflow                     |
| Mounting                                                    | Inset                        |
| Plug & Waste Size                                           | 40mm                         |
| Plug & Waste                                                | Included                     |
| WARRANTY                                                    |                              |
| Warranty - Domestic Use                                     | 30 Years                     |
| Parts Replacement Only                                      | 12 Months                    |
| Please refer to Warranty Page for full Terms and Conditions |                              |

Dimensions are nominal measurements only.