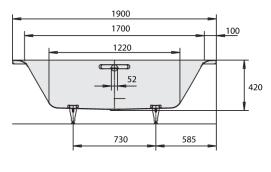

## Kaldewei Puro Duo 1900x900x420 with Overflow Chrome 2263845

| SPECIFICATIONS                                              |                              |
|-------------------------------------------------------------|------------------------------|
| Recommended Use                                             | Domestic, Hotel & Commercial |
| Material                                                    | Steel Enamel                 |
| Colour                                                      | White                        |
| Capacity                                                    | 217 ltr                      |
| Weight                                                      | 61 kg                        |
| Overflow Configuration                                      | Overflow                     |
| Mounting                                                    | Inset                        |
| Plug & Waste Size                                           | 40mm                         |
| Plug & Waste                                                | Included                     |
| WARRANTY                                                    |                              |
| Warranty - Domestic Use                                     | 30 Years                     |
| Parts Replacement Only                                      | 12 Months                    |
| Please refer to Warranty Page for full Terms and Conditions |                              |

Dimensions are nominal measurements only.