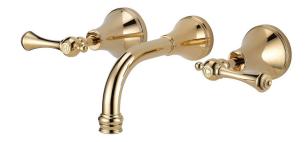

## Kado Era Wall Basin Set 150mm Lever Handle Brass Gold (5 Star)

## 9508831

| SPECIFICATIONS                                              |                              |
|-------------------------------------------------------------|------------------------------|
| Recommended Use                                             | Domestic, Hotel & Commercial |
| Colour                                                      | Brass Gold                   |
| Finish                                                      | Polished                     |
| Material                                                    | DR Brass                     |
| Recommended Pressure Range                                  | 150 - 500 kPa                |
| Maximum Continuous Working Temperature                      | 80 deg C                     |
| Suitable for Storage Tank Hot Water                         | Yes                          |
| Suitable for Continuous Flow Hot Water                      | Yes                          |
| Suitable for Gravity Feed Hot Water                         | No                           |
| WARRANTY                                                    |                              |
| Warranty - Domestic Use                                     | 10 Years                     |
| Spare Parts & Labour                                        | 12 Months                    |
| Please refer to Warranty Page for full Terms and Conditions |                              |