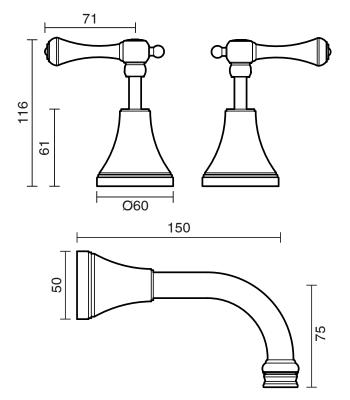

| 150 - 500 kPa                |
| Maximum Continuous Working Temperature                      | 80 deg C                     |
| Suitable for Storage Tank Hot Water                         | Yes                          |
| Suitable for Continuous Flow Hot Water                      | Yes                          |
| Suitable for Gravity Feed Hot Water                         | No                           |
| WARRANTY                                                    |                              |
| Warranty - Domestic Use                                     | 10 Years                     |
| Spare Parts & Labour                                        | 12 Months                    |
| Please refer to Warranty Page for full Terms and Conditions |                              |







Dimensions are nominal measurements only.

## **CLEANING RECOMMENDATIONS:**

We recommend the use of soapy water or approved cleaners. This product should not be cleaned with abrasive materials. Damage caused by any improper treatment is not covered by the product warranty. Refer to Warranty Conditions