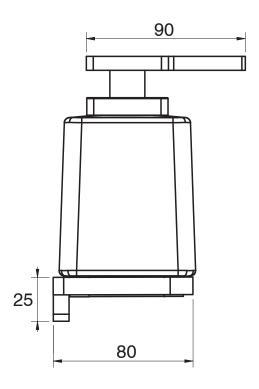

## Milli Glance Wall Mount Soap Dispenser Black 9504297

| SPECIFICATIONS                                              |                              |
|-------------------------------------------------------------|------------------------------|
| Recommended Use                                             | Domestic, Hotel & Commercial |
| Colour                                                      | Matte Black / Glass          |
| WARRANTY                                                    |                              |
| Replacement Only - Domestic Use                             | 15 Years                     |
| Please refer to Warranty Page for full Terms and Conditions |                              |

Dimensions are nominal measurements only.