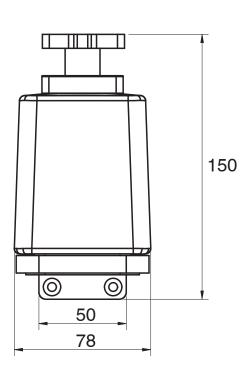

## Milli Glance Wall Mount Soap Dispenser Black 9504297

| SPECIFICATIONS                                              |                              |
|-------------------------------------------------------------|------------------------------|
| Recommended Use                                             | Domestic, Hotel & Commercial |
| Colour                                                      | Matte Black / Glass          |
| WARRANTY                                                    |                              |
| Replacement Only - Domestic Use                             | 15 Years                     |
| Please refer to Warranty Page for full Terms and Conditions |                              |

Dimensions are nominal measurements only.