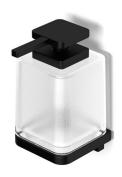

## Milli Glance Wall Mount Soap Dispenser Black 9504297

| SPECIFICATIONS                                              |                              |
|-------------------------------------------------------------|------------------------------|
| Recommended Use                                             | Domestic, Hotel & Commercial |
| Colour                                                      | Matte Black / Glass          |
| WARRANTY                                                    |                              |
| Replacement Only - Domestic Use                             | 15 Years                     |
| Please refer to Warranty Page for full Terms and Conditions |                              |