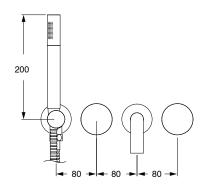

## Milli Pure Progressive Bath Mixer Tap System 200mm with Hand Shower Right Hand and Linear Textured Handles PVD Brushed Gold (3 Star) 9510847

| SPECIFICATIONS                                              |                              |
|-------------------------------------------------------------|------------------------------|
| Recommended Use                                             | Domestic;Hotel;Commercial    |
| Colour Finish                                               | Brushed Gold                 |
| Primary Material                                            | DR Brass                     |
| Recommended Pressure Range                                  | 150 - 500 kPa as per AS3500  |
| Max Continuous Working Temperature (deg C)                  | 65                           |
| Min Continuous Working Temperature (deg C)                  | 5                            |
| Hot Water Unit Suitability                                  | Storage Tank;Continuous Flow |
| WARRANTY                                                    |                              |
| Warranty - Domestic Use (Years)                             | 15                           |
| Spare Parts & Labour (Years)                                | 1                            |
| Please refer to Warranty Page for full Terms and Conditions |                              |

Dimensions are nominal measurements only.