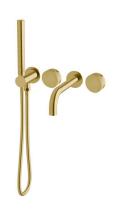

## Milli Pure Progressive Bath Mixer Tap System 200mm with Hand Shower Right Hand and Linear Textured Handles PVD Brushed Gold (3 Star) 9510847

| SPECIFICATIONS                                              |                              |
|-------------------------------------------------------------|------------------------------|
| Recommended Use                                             | Domestic;Hotel;Commercial    |
| Colour Finish                                               | Brushed Gold                 |
| Primary Material                                            | DR Brass                     |
| Recommended Pressure Range                                  | 150 - 500 kPa as per AS3500  |
| Max Continuous Working Temperature (deg C)                  | 65                           |
| Min Continuous Working Temperature (deg C)                  | 5                            |
| Hot Water Unit Suitability                                  | Storage Tank;Continuous Flow |
| WARRANTY                                                    |                              |
| Warranty - Domestic Use (Years)                             | 15                           |
| Spare Parts & Labour (Years)                                | 1                            |
| Please refer to Warranty Page for full Terms and Conditions |                              |