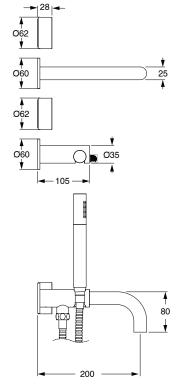

## Milli Pure Progressive Bath Mixer Tap System 200mm with Hand Shower Right Hand and Linear Textured Handles PVD Brushed Gold (3 Star) 9510847

| SPECIFICATIONS                                              |                              |
|-------------------------------------------------------------|------------------------------|
| Recommended Use                                             | Domestic;Hotel;Commercial    |
| Colour Finish                                               | Brushed Gold                 |
| Primary Material                                            | DR Brass                     |
| Recommended Pressure Range                                  | 150 - 500 kPa as per AS3500  |
| Max Continuous Working Temperature (deg C)                  | 65                           |
| Min Continuous Working Temperature (deg C)                  | 5                            |
| Hot Water Unit Suitability                                  | Storage Tank;Continuous Flow |
| WARRANTY                                                    |                              |
| Warranty - Domestic Use (Years)                             | 15                           |
| Spare Parts & Labour (Years)                                | 1                            |
| Please refer to Warranty Page for full Terms and Conditions |                              |

Dimensions are nominal measurements only.