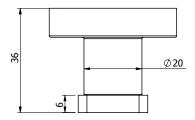

## Milli Marle Edit Robe Hook Brushed Gold 9510628

| SPECIFICATIONS                                              |                              |
|-------------------------------------------------------------|------------------------------|
| Recommended Use                                             | Domestic, Hotel & Commercial |
| Colour                                                      | Brushed Gold                 |
| Material                                                    | Zinc                         |
| WARRANTY                                                    |                              |
| Replacement Only - Domestic Use                             | 15 Years                     |
| Please refer to Warranty Page for full Terms and Conditions |                              |

Dimensions are nominal measurements only.