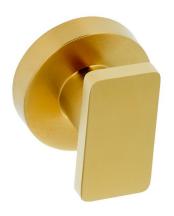

## Milli Marle Edit Robe Hook Brushed Gold 9510628

| SPECIFICATIONS                                              |                              |
|-------------------------------------------------------------|------------------------------|
| Recommended Use                                             | Domestic, Hotel & Commercial |
| Colour                                                      | Brushed Gold                 |
| Material                                                    | Zinc                         |
| WARRANTY                                                    |                              |
| Replacement Only - Domestic Use                             | 15 Years                     |
| Please refer to Warranty Page for full Terms and Conditions |                              |