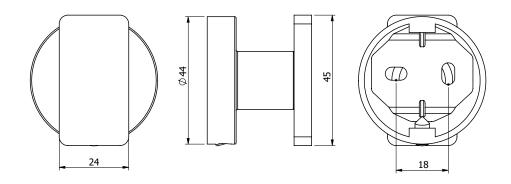

## Milli Marle Edit Robe Hook Brushed Gold 9510628

| SPECIFICATIONS                                              |                              |
|-------------------------------------------------------------|------------------------------|
| Recommended Use                                             | Domestic, Hotel & Commercial |
| Colour                                                      | Brushed Gold                 |
| Material                                                    | Zinc                         |
| WARRANTY                                                    |                              |
| Replacement Only - Domestic Use                             | 15 Years                     |
| Please refer to Warranty Page for full Terms and Conditions |                              |

Dimensions are nominal measurements only.