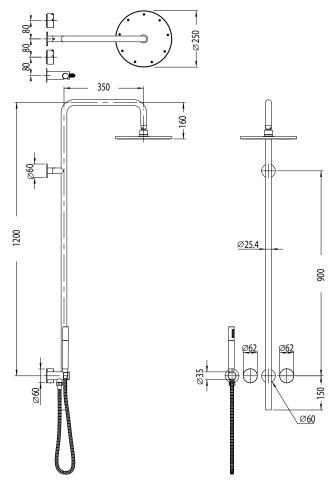

## Milli Pure Progressive Shower/Mixer Column System with Handshower 250mm (3\*)

| SPECIFICATIONS                         |                                                             |
|----------------------------------------|-------------------------------------------------------------|
| Recommended Use                        | Domestic, Commercial, Hotel                                 |
| Colour                                 | Chrome, Matte Black,<br>Brushed Nickel, Brushed<br>Gunmetal |
| Recommended Pressure Range             | 300 - 500Kpa                                                |
| Max Continuous Working Pressure        | 500Kpa                                                      |
| Max Continuous Working Temperature     | 65 deg. C                                                   |
| Suitable for Storage Tank Hot Water    | Yes                                                         |
| Suitable for Continuous Flow Hot Water | Yes                                                         |
| Suitable for Gravity Feed Hot Water    | No                                                          |
| WARRANTY                               |                                                             |
| Warranty - Domestic Use                | 15 Years                                                    |

Please refer to Warranty Page for full Terms and Conditions

Dimensions are nominal measurements only.

Disclaimer: Products in this specification manual must by regulation be installed by licensed and registered trade people. The manufacturer/distributor reserves the right to vary specifications or delete models from their range without prior notification. Dimensions are nominal measurements only. Dimensions and set-outs listed are correct at time of publication however the manufacturer/distributor takes no responsibility for printing errors.