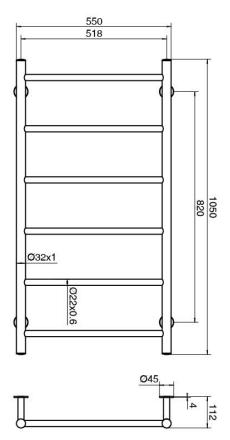

|
| Power Wattage                                               | 85 W                             |
| Voltage                                                     | 24 V                             |
| IP Rating                                                   | IP45                             |
| WARRANTY                                                    |                                  |
| Warranty - Domestic Use                                     | 7 Years                          |
| Spare Parts & Labour                                        | 12 Months                        |
| Please refer to Warranty Page for full Terms and Conditions |                                  |
|                                                             |                                  |





Dimensions are nominal measurements only.

## **CLEANING RECOMMENDATIONS:**

We recommend the use of a soft dry cloth. This product should not be cleaned with abrasive materials or cleaning agents. Damage caused by improper treatment is not covered by the product warranty - refer to warranty conditions.

Disclaimer: Products in this specification manual must by regulation be installed by licensed and registered trade people. The manufacturer/distributor reserves the right to vary specifications or delete models from their range without prior notification. Dimensions are nominal measurements only. Dimensions and set-outs listed are correct at time of publication however the manufacturer/distributor takes no responsibility for printing errors.

Published 24/02/2023

To see the complete Miz