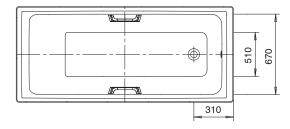

## Kaldewei Puro Inset Bath with White Multifiller 1800mm x 800mm White 1771651

| SPECIFICATIONS                                              |                              |
|-------------------------------------------------------------|------------------------------|
| Recommended Use                                             | Domestic, Hotel & Commercial |
| Material                                                    | Steel Enamel                 |
| Colour                                                      | White                        |
| Capacity                                                    | 170 ltr                      |
| Weight                                                      | 55 kg                        |
| Overflow Configuration                                      | Overflow                     |
| Mounting                                                    | Inset                        |
| Plug & Waste Size                                           | 40mm                         |
| Plug & Waste                                                | Included                     |
| WARRANTY                                                    |                              |
| Warranty - Domestic Use                                     | 30 Years                     |
| Parts Replacement Only                                      | 12 Months                    |
| Please refer to Warranty Page for full Terms and Conditions |                              |

Dimensions are nominal measurements only.