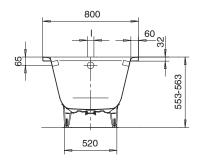

## Kaldewei Puro Inset Bath with White Multifiller 1800mm x 800mm White 1771651

| SPECIFICATIONS                                              |                              |
|-------------------------------------------------------------|------------------------------|
| Recommended Use                                             | Domestic, Hotel & Commercial |
| Material                                                    | Steel Enamel                 |
| Colour                                                      | White                        |
| Capacity                                                    | 170 ltr                      |
| Weight                                                      | 55 kg                        |
| Overflow Configuration                                      | Overflow                     |
| Mounting                                                    | Inset                        |
| Plug & Waste Size                                           | 40mm                         |
| Plug & Waste                                                | Included                     |
| WARRANTY                                                    |                              |
| Warranty - Domestic Use                                     | 30 Years                     |
| Parts Replacement Only                                      | 12 Months                    |
| Please refer to Warranty Page for full Terms and Conditions |                              |

Dimensions are nominal measurements only.