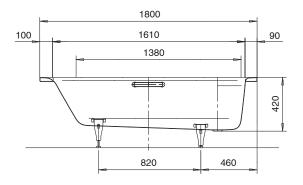

## Kaldewei Puro Inset Bath with White Multifiller 1800mm x 800mm White 1771651

| SPECIFICATIONS                                              |                              |
|-------------------------------------------------------------|------------------------------|
| Recommended Use                                             | Domestic, Hotel & Commercial |
| Material                                                    | Steel Enamel                 |
| Colour                                                      | White                        |
| Capacity                                                    | 170 ltr                      |
| Weight                                                      | 55 kg                        |
| Overflow Configuration                                      | Overflow                     |
| Mounting                                                    | Inset                        |
| Plug & Waste Size                                           | 40mm                         |
| Plug & Waste                                                | Included                     |
| WARRANTY                                                    |                              |
| Warranty - Domestic Use                                     | 30 Years                     |
| Parts Replacement Only                                      | 12 Months                    |
| Please refer to Warranty Page for full Terms and Conditions |                              |

Dimensions are nominal measurements only.