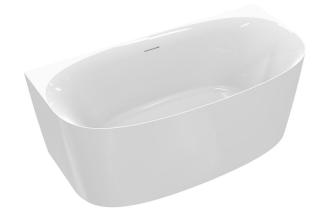

ommercial;Hotel |
| Material                               | Acrylic                   |
| Colour                                 | Gloss White               |
| Capacity (L)                           | 204                       |
| Weight (kg)                            | 36                        |
| Mounting                               | Wall;Floor                |
| Overflow Included                      | Yes                       |
| Plug & Waste Included                  | No                        |
| WARRANTY                               |                           |
| Warranty - Domestic Use (Years)        | 10                        |
| Spare Parts & Labour (Years)           | 1                         |
| Please refer to Warranty Page for full | Terms and Conditions      |





Dimensions are nominal measurements only.

## **CLEANING RECOMMENDATIONS:**

We recommend the use of soapy water or approved cleaners. This product should not be cleaned with abrasive materials. Damage caused by any improper treatment is not covered by the product warranty. Refer to Warranty Conditions