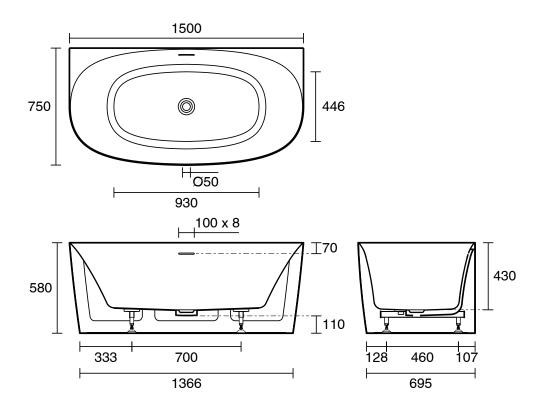

## Kado Lux Back To Wall Bath 1500mm x 750mm x 580mm Gloss White

## 1704106

| SPECIFICATIONS                         |                           |
|----------------------------------------|---------------------------|
| Recommended Use                        | Domestic;Commercial;Hotel |
| Material                               | Acrylic                   |
| Colour                                 | Gloss White               |
| Capacity (L)                           | 204                       |
| Weight (kg)                            | 36                        |
| Mounting                               | Wall;Floor                |
| Overflow Included                      | Yes                       |
| Plug & Waste Included                  | No                        |
| WARRANTY                               |                           |
| Warranty - Domestic Use (Years)        | 10                        |
| Spare Parts & Labour (Years)           | 1                         |
| Please refer to Warranty Page for full | Terms and Conditions      |

Dimensions are nominal measurements only.