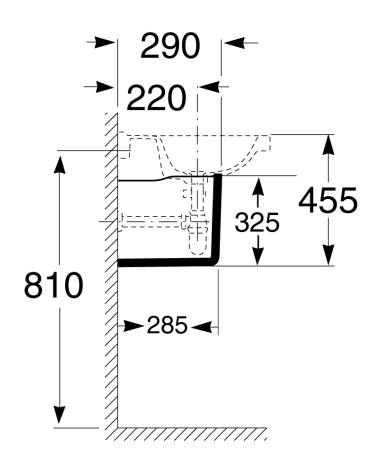

| Vitreous China            |
| Colour                                                      | White                     |
| Mounting                                                    | Wall                      |
| Basin Included                                              | No                        |
| Plug & Waste Included                                       | No                        |
| WARRANTY                                                    |                           |
| Warranty - Domestic Use (Years)                             | 15                        |
| Spare Parts & Labour (Years)                                | 1                         |
| Please refer to Warranty Page for full Terms and Conditions |                           |





Dimensions are nominal measurements only.

## **CLEANING RECOMMENDATIONS:**

We recommend the use of soapy water or approved cleaners. This product should not be cleaned with abrasive materials. Damage caused by any improper treatment is not covered by the product warranty. Refer to Warranty Conditions

Disclaimer: Products in this specification manual must by regulation be installed by licensed and registered trade people. The manufacturer/distributor reserves the right to vary specifications or delete models from their range without prior notification. Dimensions are nominal measurements only. Dimensions and set-outs listed are correct at time of publication however the manufacturer/distributor takes no responsibility for printing errors.

To see the complete Roca range go to <u>www.re