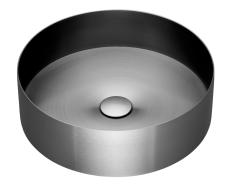

## Kado Aspect Stainless Steel Basin Round 400mm with Plug & Waste Brushed Nickel

## 1806089

| SPECIFICATIONS                                              |                                                          |
|-------------------------------------------------------------|----------------------------------------------------------|
| Recommended Use                                             | Domestic, Hotel & Commercial                             |
| Material                                                    | Stainless Steel (304 Grade)                              |
| Basin Colour                                                | Brushed Nickel                                           |
| Bowl Capacity                                               | 12 ltr                                                   |
| Weight                                                      | 5.2 kg                                                   |
| Fixing                                                      | Waterproof silicone to the rim of basin and the benchtop |
| Taphole Configuration                                       | No Taphole                                               |
| Overflow Configuration                                      | No Overflow                                              |
| Plug & Waste Size                                           | 40mm                                                     |
| Plug & Waste                                                | Included                                                 |
| Tapware                                                     | Sold Separately                                          |
| WARRANTY                                                    |                                                          |
| Warranty - Domestic Use                                     | 10 Years                                                 |
| Spare Parts & Labour                                        | 12 Months                                                |
| Please refer to Warranty Page for full Terms and Conditions |                                                          |