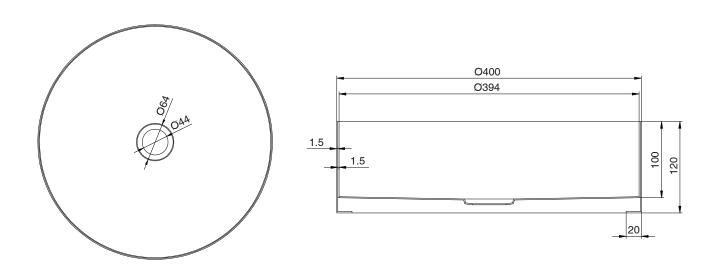

## Kado Aspect Stainless Steel Basin Round 400mm with Plug & Waste Brushed Nickel

## 1806089

| SPECIFICATIONS                                              |                                                          |
|-------------------------------------------------------------|----------------------------------------------------------|
| Recommended Use                                             | Domestic, Hotel & Commercial                             |
| Material                                                    | Stainless Steel (304 Grade)                              |
| Basin Colour                                                | Brushed Nickel                                           |
| Bowl Capacity                                               | 12 ltr                                                   |
| Weight                                                      | 5.2 kg                                                   |
| Fixing                                                      | Waterproof silicone to the rim of basin and the benchtop |
| Taphole Configuration                                       | No Taphole                                               |
| Overflow Configuration                                      | No Overflow                                              |
| Plug & Waste Size                                           | 40mm                                                     |
| Plug & Waste                                                | Included                                                 |
| Tapware                                                     | Sold Separately                                          |
| WARRANTY                                                    |                                                          |
| Warranty - Domestic Use                                     | 10 Years                                                 |
| Spare Parts & Labour                                        | 12 Months                                                |
| Please refer to Warranty Page for full Terms and Conditions |                                                          |

Dimensions are nominal measurements only.

Disclaimer: Products in this specification manual must by regulation be installed by licensed and