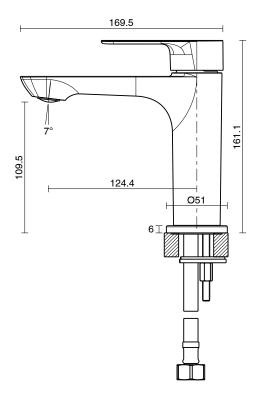

| 150 - 500 kPa                |
| Maximum Continuous Working Temperature                      | 80 deg C                     |
| Suitable for Storage Tank Hot Water                         | Yes                          |
| Suitable for Continuous Flow Hot Water                      | Yes                          |
| Suitable for Gravity Feed Hot Water                         | No                           |
| WARRANTY                                                    |                              |
| Warranty - Domestic Use                                     | 15 Years                     |
| Spare Parts & Labour                                        | 12 Months                    |
| Please refer to Warranty Page for full Terms and Conditions |                              |









Dimensions are nominal measurements only.

## **CLEANING RECOMMENDATIONS:**

We recommend the use of soapy water or approved cleaners. This product should not be cleaned with abrasive materials. Damage caused by any improper treatment is not covered by the product warranty. Refer to Warranty Conditions