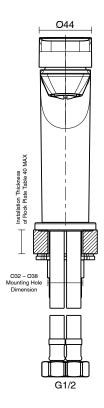

| 150 - 500 kPa                |
| Maximum Continuous Working Temperature                      | 80 deg C                     |
| Suitable for Storage Tank Hot Water                         | Yes                          |
| Suitable for Continuous Flow Hot Water                      | Yes                          |
| Suitable for Gravity Feed Hot Water                         | No                           |
| WARRANTY                                                    |                              |
| Warranty - Domestic Use                                     | 15 Years                     |
| Spare Parts & Labour                                        | 12 Months                    |
| Please refer to Warranty Page for full Terms and Conditions |                              |









Dimensions are nominal measurements only.

## **CLEANING RECOMMENDATIONS:**

We recommend the use of soapy water or approved cleaners. This product should not be cleaned with abrasive materials. Damage caused by any improper treatment is not covered by the product warranty. Refer to Warranty Conditions