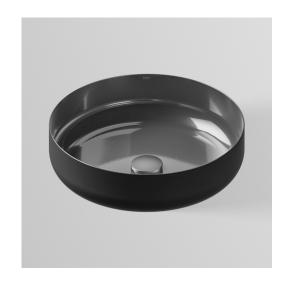

## Alape Sondo Counter Basin 450mm Dark Iron 9508134

| SPECIFICATIONS          |                              |
|-------------------------|------------------------------|
| Recommended Use         | Domestic, Hotel & Commercial |
| Material                | Glazed Steel                 |
| Colour                  | Dark Iron                    |
| Bowl Capacity           | 15 Litres                    |
| Weight                  | 7.2kgs                       |
| Fixing                  | Bench Mount Installation     |
| Taphole Configuration   | No Taphole                   |
| Overflow Configuration  | No Overflow                  |
| Plug & Waste            | Sold Separately              |
| Tapware                 | Sold Separately              |
| WARRANTY                |                              |
| Warranty - Domestic Use | 15 Years                     |
| Spare Parts & Labour    | 12 Months                    |