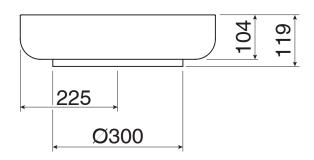

## Alape Sondo Counter Basin 450mm Dark Iron 9508134

| SPECIFICATIONS          |                              |
|-------------------------|------------------------------|
| Recommended Use         | Domestic, Hotel & Commercial |
| Material                | Glazed Steel                 |
| Colour                  | Dark Iron                    |
| Bowl Capacity           | 15 Litres                    |
| Weight                  | 7.2kgs                       |
| Fixing                  | Bench Mount Installation     |
| Taphole Configuration   | No Taphole                   |
| Overflow Configuration  | No Overflow                  |
| Plug & Waste            | Sold Separately              |
| Tapware                 | Sold Separately              |
| WARRANTY                |                              |
| Warranty - Domestic Use | 15 Years                     |
| Spare Parts & Labour    | 12 Months                    |

Dimensions are nominal measurements only.