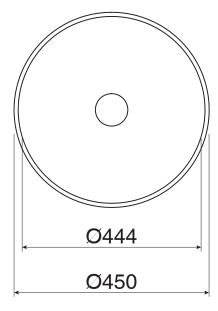

## Alape Sondo Counter Basin 450mm Dark Iron 9508134

| SPECIFICATIONS          |                              |
|-------------------------|------------------------------|
| Recommended Use         | Domestic, Hotel & Commercial |
| Material                | Glazed Steel                 |
| Colour                  | Dark Iron                    |
| Bowl Capacity           | 15 Litres                    |
| Weight                  | 7.2kgs                       |
| Fixing                  | Bench Mount Installation     |
| Taphole Configuration   | No Taphole                   |
| Overflow Configuration  | No Overflow                  |
| Plug & Waste            | Sold Separately              |
| Tapware                 | Sold Separately              |
| WARRANTY                |                              |
| Warranty - Domestic Use | 15 Years                     |
| Spare Parts & Labour    | 12 Months                    |

Dimensions are nominal measurements only.