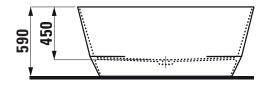

| White                        |
| Capacity                                                    | 200 ltr                      |
| Weight                                                      | 120 kg                       |
| Overflow Configuration                                      | Overflow                     |
| Plug & Waste                                                | Sold Separately              |
| WARRANTY                                                    |                              |
| Warranty - Domestic Use                                     | 15 Years                     |
| Spare Parts & Labour                                        | 12 Months                    |
| Please refer to Warranty Page for full Terms and Conditions |                              |







Dimensions are nominal measurements only.

## **CLEANING RECOMMENDATIONS:**

We recommend the use of soapy water or approved cleaners. This product should not be cleaned with abrasive materials. Damage caused by any improper treatment is not covered by the product warranty. Refer to Warranty Conditions

Disclaimer: Products in this specification manual must by regulation be installed by licensed and registered trade people. The manufacturer/distributor reserves the right to vary specifications or delete models from their range without prior notification. Dimensions are nominal measurements only. Dimensions and set-outs listed are correct at time of publication however the manufacturer/distributor takes no responsibility for printing errors.

Published 06/10/2020

To see the complete LAUF