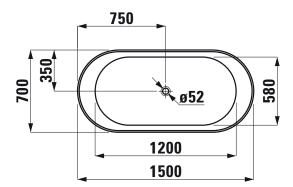

| White                        |
| Capacity                                                    | 200 ltr                      |
| Weight                                                      | 120 kg                       |
| Overflow Configuration                                      | Overflow                     |
| Plug & Waste                                                | Sold Separately              |
| WARRANTY                                                    |                              |
| Warranty - Domestic Use                                     | 15 Years                     |
| Spare Parts & Labour                                        | 12 Months                    |
| Please refer to Warranty Page for full Terms and Conditions |                              |







Dimensions are nominal measurements only.

## **CLEANING RECOMMENDATIONS:**

We recommend the use of soapy water or approved cleaners. This product should not be cleaned with abrasive materials. Damage caused by any improper treatment is not covered by the product warranty. Refer to Warranty Conditions

Disclaimer: Products in this specification manual must by regulation be installed by licensed and registered trade people. The manufacturer/distributor reserves the right to vary specifications or delete models from their range without prior notification. Dimensions are nominal measurements only. Dimensions and set-outs listed are correct at time of publication however the manufacturer/distributor takes no responsibility for printing errors.

Published 06/10/2020

To see the complete LA