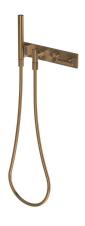

## Milli Etch Progressive Shower Mixer Tap System with Hand Shower Brushed Bronze ( 3 Star) 21815

| SPECIFICATIONS                                              |                               |
|-------------------------------------------------------------|-------------------------------|
| Recommended Use                                             | Domestic;Commercial;Hotel     |
| Colour Finish                                               | Brushed Bronze                |
| Primary Material                                            | Lead Free Brass               |
| Recommended Pressure Range                                  | 150 - 500 kPa as per AS3500   |
| Max Continuous Working Pressure (kPa)                       | 500                           |
| Max Continuous Working Temperature (deg C)                  | 75                            |
| Min Continuous Working Temperature (deg C)                  | 5                             |
| Hot Water Unit Suitability                                  | Storage Tank; Continuous Flow |
| WARRANTY                                                    |                               |
| Warranty - Domestic Use (Years)                             | 15                            |
| Spare Parts & Labour (Years)                                | 1                             |
| Please refer to Warranty Page for full Terms and Conditions |                               |