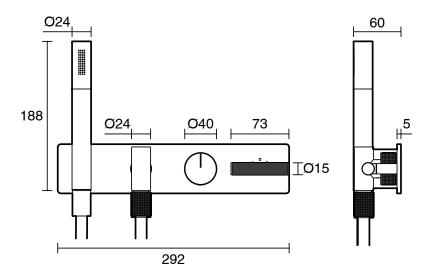

500 kPa as per AS3500   |
| Max Continuous Working Pressure (kPa)                       | 500                           |
| Max Continuous Working Temperature (deg C)                  | 75                            |
| Min Continuous Working Temperature (deg C)                  | 5                             |
| Hot Water Unit Suitability                                  | Storage Tank; Continuous Flow |
| WARRANTY                                                    |                               |
| Warranty - Domestic Use (Years)                             | 15                            |
| Spare Parts & Labour (Years)                                | 1                             |
| Please refer to Warranty Page for full Terms and Conditions |                               |









Dimensions are nominal measurements only.

## **CLEANING RECOMMENDATIONS:**

We recommend the use of soapy water or approved cleaners. This product should not be cleaned with abrasive materials. Damage caused by any improper treatment is not covered by the product warranty. Refer to Warranty Conditions