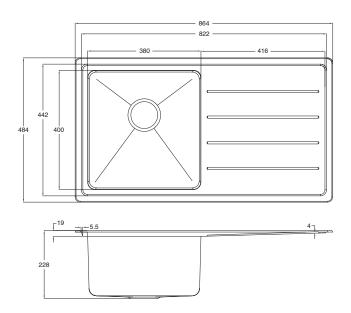

Sinks must be installed using a cutout template. No responsibility will be taken for damage that occurs where a template has not been used.

Dimensions are nominal measurements only.