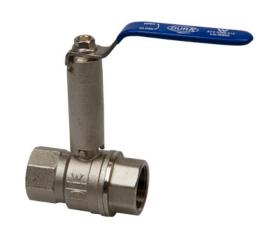

## DURA EAGLE **EXTENDED STEM BALL VALVE - WATER**

15mm - 50mm

| SPECIFICATIONS    |                                                                                                                     |  |  |  |
|-------------------|---------------------------------------------------------------------------------------------------------------------|--|--|--|
| Recommended use   | Suitable for line assembly in pipeline with<br>the principle aim to open and close flow<br>in distribution systems. |  |  |  |
| Features          | Quarter Turn Operation<br>Real Full Bore<br>Extended Stem Handle<br>Chrome Plated DR Brass Ball                     |  |  |  |
| Working Pressure  | PN20 / 2000 kPa                                                                                                     |  |  |  |
| Temperature Range | -20°C to +100°C                                                                                                     |  |  |  |
| Warranty          | 12 Months                                                                                                           |  |  |  |
| Standards         | ATS 5200.012                                                                                                        |  |  |  |
| Watermark         | WMKA00683                                                                                                           |  |  |  |
| Threads           | Rp Series AS / ISO 7.1                                                                                              |  |  |  |