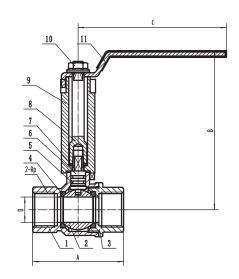

## **PHYSICAL SPECIFICATIONS** Body 1 DR Brass 2 Ball DR Brass Chrome Plated 3 **Bonnet DR Brass** 4 **Seal Ring PTFE** 5 **EPDM O-Ring** 6 DR Brass Stem 7 Washer PTFE 8 Long Screw Brass 9 Long Stem Aluminium 10 Nut Stainless Steel 11 Handle Stainless Steel

## **PRODUCT CONFIGURATION**

| SPECIFICATIONS  |                                         |      |     |     |     |    |  |
|-----------------|-----------------------------------------|------|-----|-----|-----|----|--|
| Product<br>Code | Product Description                     | Size | Α   | В   | С   | D  |  |
|                 |                                         | DN   | mm  | mm  | mm  | mm |  |
| 9503271         | DURA EAGLE BALL VALVE F&F EXT STEM 15MM | 15   | 60  | 107 | 85  | 14 |  |
| 9503272         | DURA EAGLE BALL VALVE F&F EXT STEM 20MM | 20   | 68  | 122 | 115 | 19 |  |
| 9503273         | DURA EAGLE BALL VALVE F&F EXT STEM 25MM | 25   | 83  | 124 | 115 | 24 |  |
| 9503274         | DURA EAGLE BALL VALVE F&F EXT STEM 32MM | 32   | 98  | 134 | 130 | 30 |  |
| 9503275         | DURA EAGLE BALL VALVE F&F EXT STEM 40MM | 40   | 108 | 138 | 155 | 38 |  |
| 9503276         | DURA EAGLE BALL VALVE F&F EXT STEM 50MM | 50   | 127 | 157 | 155 | 48 |  |