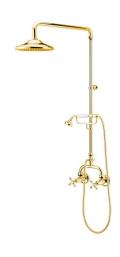

| 150 - 500 kPa                |
| Maximum Continuous Working Temperature                      | 80 deg C                     |
| Suitable for Storage Tank Hot Water                         | Yes                          |
| Suitable for Continuous Flow Hot Water                      | Yes                          |
| Suitable for Gravity Feed Hot Water                         | No                           |
| WARRANTY                                                    |                              |
| Warranty - Domestic Use                                     | 10 Years                     |
| Spare Parts & Labour                                        | 12 Months                    |
| Please refer to Warranty Page for full Terms and Conditions |                              |







Dimensions are nominal measurements only.

## **CLEANING RECOMMENDATIONS:**

We recommend the use of soapy water or approved cleaners. This product should not be cleaned with abrasive materials. Damage caused by any improper treatment is not covered by the product warranty. Refer to Warranty Conditions