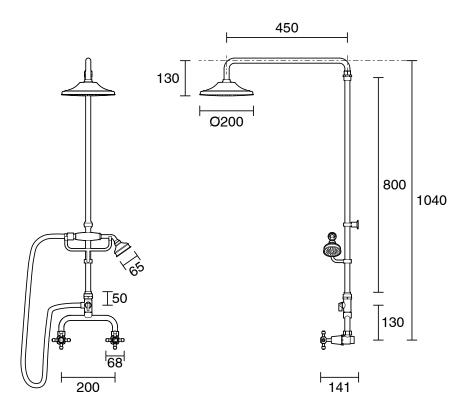

| 150 - 500 kPa                |
| Maximum Continuous Working Temperature                      | 80 deg C                     |
| Suitable for Storage Tank Hot Water                         | Yes                          |
| Suitable for Continuous Flow Hot Water                      | Yes                          |
| Suitable for Gravity Feed Hot Water                         | No                           |
| WARRANTY                                                    |                              |
| Warranty - Domestic Use                                     | 10 Years                     |
| Spare Parts & Labour                                        | 12 Months                    |
| Please refer to Warranty Page for full Terms and Conditions |                              |







Dimensions are nominal measurements only.

## **CLEANING RECOMMENDATIONS:**

We recommend the use of soapy water or approved cleaners. This product should not be cleaned with abrasive materials. Damage caused by any improper treatment is not covered by the product warranty. Refer to Warranty Conditions