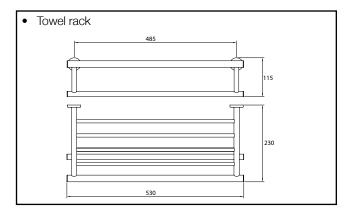

# MIZU DRIFT ACCESSORIES

To see the complete Mizu range go to www.reece.com.au/bathrooms

| <b>SPECIFICATIONS</b> |                                                       |
|-----------------------|-------------------------------------------------------|
| Recommended use       | Domestic, Hotel and Commercial                        |
| Colour availability   | Black                                                 |
| Accessory options     | Robe hook                                             |
|                       | Straight toilet roll holder                           |
|                       | Towel ring (square)                                   |
|                       | Glass shelf                                           |
|                       | Metal shelf and soap dish                             |
|                       | Toilet brush and holder                               |
|                       | <ul> <li>Towel rail (single) - 600 / 700mm</li> </ul> |
|                       | Towel rail (double) - 600 / 700mm                     |
|                       | Towel rack                                            |

## MIZU DRIFT ACCESSORIES

Dimensions are nominal measurements only.