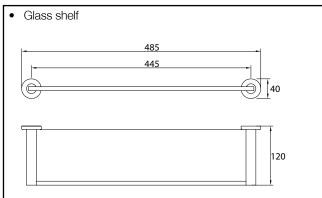

0 / 700mm</li> </ul> |
|                       | Towel rail (double) - 600 / 700mm                     |
|                       | Towel rack                                            |



### MIZU DRIFT ACCESSORIES

#### **CLEANING RECOMMENDATIONS**

We recommend the use of soapy water or approved cleaners.

This product should not be cleaned with abrasive materials.

Damage caused by any improper treatment is not covered by the product warranty- refer to Warranty Page for full Terms and Conditions.

#### **IMPORTANT NOTE**

Wall materials vary. The accessory fixing kit supplied is suited for solid wall fixing. For timber framed walls, please ensure the accessory is fixed to a noggin/stud behind the wall. Where stud/noggin is not available, please use suitable hollow wall fixing.













Dimensions are nominal measurements only.

## MIZU DRIFT ACCESSORIES







Dimensions are nominal measurements only.