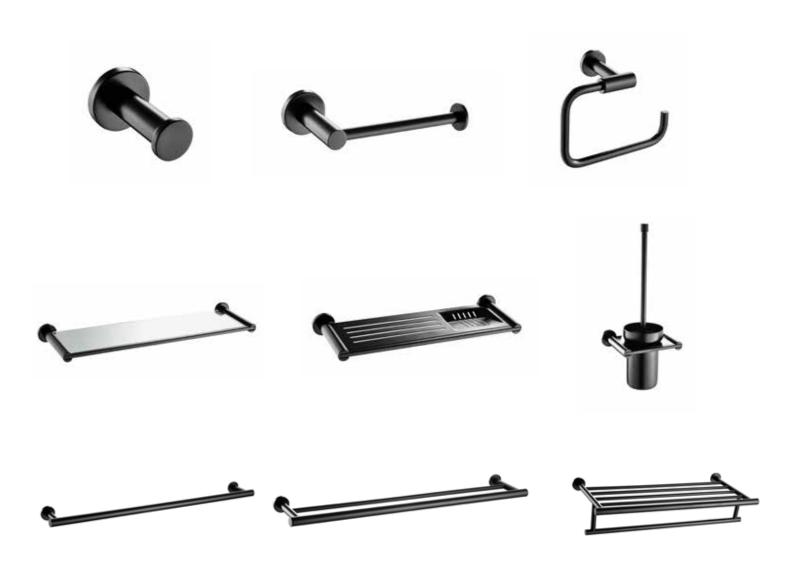

# MIZU DRIFT ACCESSORIES

To see the complete Mizu range go to www.reece.com.au/bathrooms

| <b>SPECIFICATIONS</b> |                                                       |
|-----------------------|-------------------------------------------------------|
| Recommended use       | Domestic, Hotel and Commercial                        |
| Colour availability   | Black                                                 |
| Accessory options     | Robe hook                                             |
|                       | Straight toilet roll holder                           |
|                       | Towel ring (square)                                   |
|                       | Glass shelf                                           |
|                       | Metal shelf and soap dish                             |
|                       | Toilet brush and holder                               |
|                       | <ul> <li>Towel rail (single) - 600 / 700mm</li> </ul> |
|                       | Towel rail (double) - 600 / 700mm                     |
|                       | Towel rack                                            |