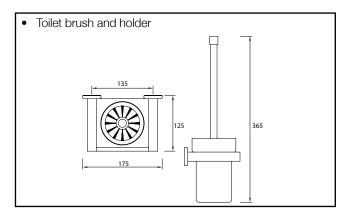

700mm</li> </ul> |
|                       | Towel rail (double) - 600 / 700mm                     |
|                       | Towel rack                                            |



### MIZU DRIFT ACCESSORIES

#### **CLEANING RECOMMENDATIONS**

We recommend the use of soapy water or approved cleaners.

This product should not be cleaned with abrasive materials.

Damage caused by any improper treatment is not covered by the product warranty- refer to Warranty Page for full Terms and Conditions.

#### **IMPORTANT NOTE**

Wall materials vary. The accessory fixing kit supplied is suited for solid wall fixing. For timber framed walls, please ensure the accessory is fixed to a noggin/stud behind the wall. Where stud/noggin is not available, please use suitable hollow wall fixing.













Dimensions are nominal measurements only.

## MIZU DRIFT ACCESSORIES







Dimensions are nominal measurements only.