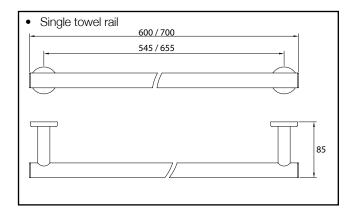

700mm                     |
|                       | Towel rack                                            |



### MIZU DRIFT ACCESSORIES

#### **CLEANING RECOMMENDATIONS**

We recommend the use of soapy water or approved cleaners.

This product should not be cleaned with abrasive materials.

Damage caused by any improper treatment is not covered by the product warranty- refer to Warranty Page for full Terms and Conditions.

#### **IMPORTANT NOTE**

Wall materials vary. The accessory fixing kit supplied is suited for solid wall fixing. For timber framed walls, please ensure the accessory is fixed to a noggin/stud behind the wall. Where stud/noggin is not available, please use suitable hollow wall fixing.













Dimensions are nominal measurements only.

## MIZU DRIFT ACCESSORIES







Dimensions are nominal measurements only.