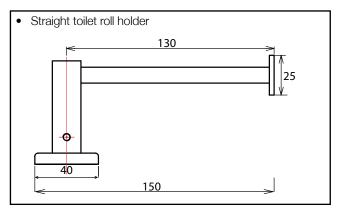

# MIZU DRIFT ACCESSORIES

To see the complete Mizu range go to www.reece.com.au/bathrooms

| <b>SPECIFICATIONS</b> |                                                       |
|-----------------------|-------------------------------------------------------|
| Recommended use       | Domestic, Hotel and Commercial                        |
| Colour availability   | Black                                                 |
| Accessory options     | Robe hook                                             |
|                       | Straight toilet roll holder                           |
|                       | Towel ring (square)                                   |
|                       | Glass shelf                                           |
|                       | Metal shelf and soap dish                             |
|                       | Toilet brush and holder                               |
|                       | <ul> <li>Towel rail (single) - 600 / 700mm</li> </ul> |
|                       | Towel rail (double) - 600 / 700mm                     |
|                       | Towel rack                                            |

Dimensions are nominal measurements only.