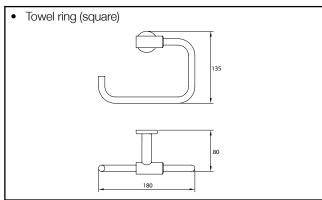

# MIZU DRIFT ACCESSORIES

To see the complete Mizu range go to www.reece.com.au/bathrooms

| <b>SPECIFICATIONS</b> |                                                       |
|-----------------------|-------------------------------------------------------|
| Recommended use       | Domestic, Hotel and Commercial                        |
| Colour availability   | Black                                                 |
| Accessory options     | Robe hook                                             |
|                       | Straight toilet roll holder                           |
|                       | Towel ring (square)                                   |
|                       | Glass shelf                                           |
|                       | Metal shelf and soap dish                             |
|                       | Toilet brush and holder                               |
|                       | <ul> <li>Towel rail (single) - 600 / 700mm</li> </ul> |
|                       | Towel rail (double) - 600 / 700mm                     |
|                       | Towel rack                                            |

## MIZU DRIFT ACCESSORIES

Dimensions are nominal measurements only.