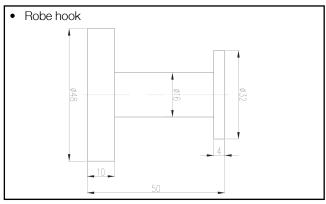

# MIZU DRIFT ACCESSORIES

To see the complete Mizu range go to www.reece.com.au/bathrooms

| <b>SPECIFICATIONS</b> |                                                       |
|-----------------------|-------------------------------------------------------|
| Recommended use       | Domestic, Hotel and Commercial                        |
| Colour availability   | Black                                                 |
| Accessory options     | Robe hook                                             |
|                       | Straight toilet roll holder                           |
|                       | Towel ring (square)                                   |
|                       | Glass shelf                                           |
|                       | Metal shelf and soap dish                             |
|                       | Toilet brush and holder                               |
|                       | <ul> <li>Towel rail (single) - 600 / 700mm</li> </ul> |
|                       | Towel rail (double) - 600 / 700mm                     |
|                       | Towel rack                                            |

Dimensions are nominal measurements only.