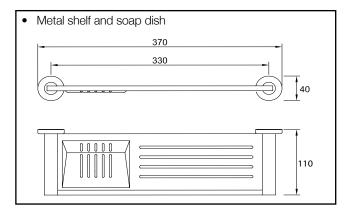

/ 700mm</li> </ul> |
|                       | Towel rail (double) - 600 / 700mm                     |
|                       | Towel rack                                            |



### MIZU DRIFT ACCESSORIES

#### **CLEANING RECOMMENDATIONS**

We recommend the use of soapy water or approved cleaners.

This product should not be cleaned with abrasive materials.

Damage caused by any improper treatment is not covered by the product warranty- refer to Warranty Page for full Terms and Conditions.

#### **IMPORTANT NOTE**

Wall materials vary. The accessory fixing kit supplied is suited for solid wall fixing. For timber framed walls, please ensure the accessory is fixed to a noggin/stud behind the wall. Where stud/noggin is not available, please use suitable hollow wall fixing.













Dimensions are nominal measurements only.

## MIZU DRIFT ACCESSORIES







Dimensions are nominal measurements only.