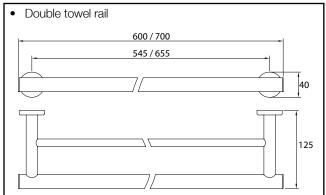

# MIZU DRIFT ACCESSORIES

To see the complete Mizu range go to www.reece.com.au/bathrooms

| <b>SPECIFICATIONS</b> |                                                       |
|-----------------------|-------------------------------------------------------|
| Recommended use       | Domestic, Hotel and Commercial                        |
| Colour availability   | Black                                                 |
| Accessory options     | Robe hook                                             |
|                       | Straight toilet roll holder                           |
|                       | Towel ring (square)                                   |
|                       | Glass shelf                                           |
|                       | Metal shelf and soap dish                             |
|                       | Toilet brush and holder                               |
|                       | <ul> <li>Towel rail (single) - 600 / 700mm</li> </ul> |
|                       | Towel rail (double) - 600 / 700mm                     |
|                       | Towel rack                                            |

Dimensions are nominal measurements only.