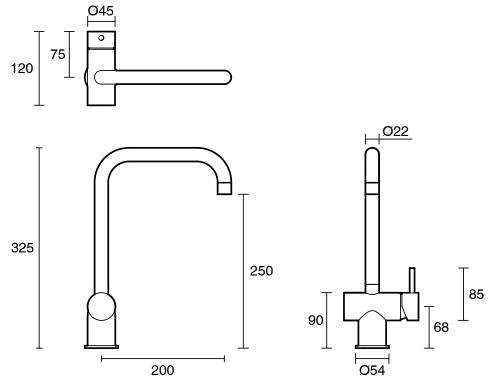

|
| Max Continuous Working Temperature (deg C)                  | 65                                           |
| Min Continuous Working Temperature (deg C)                  | 5                                            |
| Hot Water Unit Suitability                                  | Gravity Feed;Storage<br>Tank;Continuous Flow |
| WARRANTY                                                    |                                              |
| Warranty - Domestic Use (Years)                             | 15                                           |
| Spare Parts & Labour (Years)                                | 15                                           |
| Please refer to Warranty Page for full Terms and Conditions |                                              |







Dimensions are nominal measurements only.

## **CLEANING RECOMMENDATIONS:**

We recommend the use of soapy water or approved cleaners. This product should not be cleaned with abrasive materials. Damage caused by any improper treatment is not covered by the product warranty. Refer to Warranty Conditions