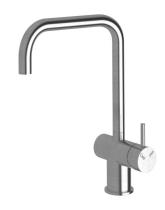

## Sussex Scala Sink Mixer Tap Large Square Right Hand Satin Chrome (4 Star) 2261673

| SPECIFICATIONS                                              |                                              |
|-------------------------------------------------------------|----------------------------------------------|
| Recommended Use                                             | Domestic;Hotel;Commercial                    |
| Colour Finish                                               | Satin Chrome                                 |
| Primary Material                                            | Brass                                        |
| Recommended Pressure Range                                  | 150 - 500 kPa as per AS3500                  |
| Max Continuous Working Temperature (deg C)                  | 65                                           |
| Min Continuous Working Temperature (deg C)                  | 5                                            |
| Hot Water Unit Suitability                                  | Gravity Feed;Storage<br>Tank;Continuous Flow |
| WARRANTY                                                    |                                              |
| Warranty - Domestic Use (Years)                             | 15                                           |
| Spare Parts & Labour (Years)                                | 15                                           |
| Please refer to Warranty Page for full Terms and Conditions |                                              |