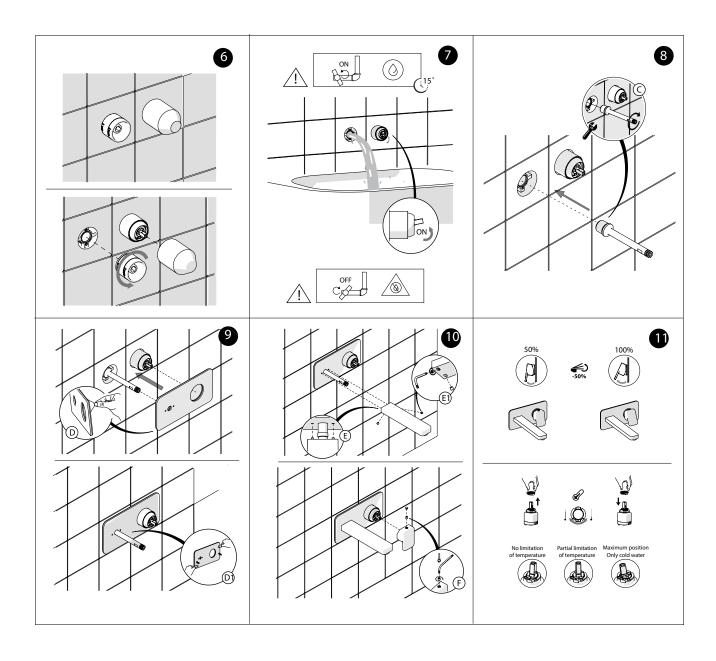

aximum recommended working temperature 65°                  |
| Suitable Hot Water Units | Storage tank: Yes                                            |
|                          | Continuous Flow: Yes                                         |
|                          | Gravity Feed: Not recommended                                |



To see the complete TEKNOBILI range go to www.reece.com.au/bathrooms

#### **CLEANING RECOMMENDATIONS**

We recommend the use of soapy water or approved cleaners.

This product should not be cleaned with abrasive materials.

Damage caused by any improper treatment is not covered by the product warranty - refer to Warranty Conditions.





## TEKNOBILI SOLIDO WALL BATH MIXER SET

### **INSTALLATION INSTRUCTIONS**



# TEKNOBILI SOLIDO WALL BATH MIXER SET