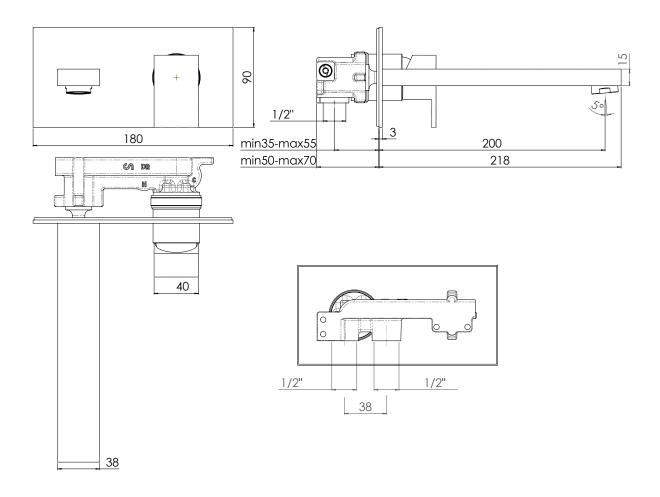

# TEKNOBILI SOLIDO WALL BATH MIXER SET

Dimensions are nominal measurements only.

| SPECIFICATIONS           |                                                              |
|--------------------------|--------------------------------------------------------------|
| Recommended use          | Domestic, hotel and commercial                               |
| Colour                   | Chrome                                                       |
| Pressure rating          | Minimum continuous working pressure 50 kPa                   |
|                          | Maximum continuous working pressure 1000 kPa                 |
|                          | For best performance and longer life we recommend 150-500kPa |
| Temperature rating       | Maximum recommended working temperature 65°                  |
| Suitable Hot Water Units | Storage tank: Yes                                            |
|                          | Continuous Flow: Yes                                         |
|                          | Gravity Feed: Not recommended                                |