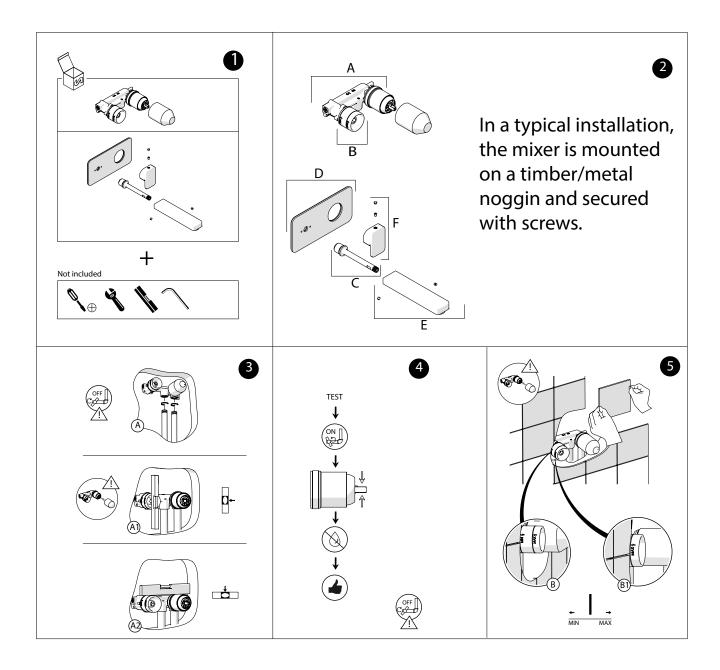

50-500kPa |
| Temperature rating       | Maximum recommended working temperature 65°                  |
| Suitable Hot Water Units | Storage tank: Yes                                            |
|                          | Continuous Flow: Yes                                         |
|                          | Gravity Feed: Not recommended                                |



To see the complete TEKNOBILI range go to www.reece.com.au/bathrooms

#### **CLEANING RECOMMENDATIONS**

We recommend the use of soapy water or approved cleaners.

This product should not be cleaned with abrasive materials.

Damage caused by any improper treatment is not covered by the product warranty - refer to Warranty Conditions.





## TEKNOBILI SOLIDO WALL BATH MIXER SET

### **INSTALLATION INSTRUCTIONS**



# TEKNOBILI SOLIDO WALL BATH MIXER SET