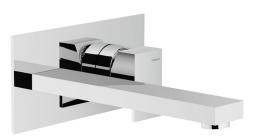

Domestic, hotel and commercial                               |
| Colour                   | Chrome                                                       |
| Pressure rating          | Minimum continuous working pressure 50 kPa                   |
|                          | Maximum continuous working pressure 1000 kPa                 |
|                          | For best performance and longer life we recommend 150-500kPa |
| Temperature rating       | Maximum recommended working temperature 65°                  |
| Suitable Hot Water Units | Storage tank: Yes                                            |
|                          | Continuous Flow: Yes                                         |
|                          | Gravity Feed: Not recommended                                |



To see the complete TEKNOBILI range go to www.reece.com.au/bathrooms

#### **CLEANING RECOMMENDATIONS**

We recommend the use of soapy water or approved cleaners.

This product should not be cleaned with abrasive materials.

Damage caused by any improper treatment is not covered by the product warranty - refer to Warranty Conditions.





## TEKNOBILI SOLIDO WALL BATH MIXER SET

### **INSTALLATION INSTRUCTIONS**



# TEKNOBILI SOLIDO WALL BATH MIXER SET