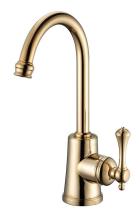

## Kado Era Sink Mixer Small Brass Gold (5 Star)

## 9507618

| SPECIFICATIONS                                              |                              |
|-------------------------------------------------------------|------------------------------|
| Recommended Use                                             | Domestic, Hotel & Commercial |
| Colour                                                      | Brass Gold                   |
| Finish                                                      | Polished                     |
| Material                                                    | DR Brass                     |
| Recommended Pressure Range                                  | 150 - 500 kPa                |
| Maximum Continuous Working Temperature                      | 80 deg C                     |
| Suitable for Storage Tank Hot Water                         | Yes                          |
| Suitable for Continuous Flow Hot Water                      | Yes                          |
| Suitable for Gravity Feed Hot Water                         | No                           |
| WARRANTY                                                    |                              |
| Warranty - Domestic Use                                     | 10 Years                     |
| Spare Parts & Labour                                        | 12 Months                    |
| Please refer to Warranty Page for full Terms and Conditions |                              |