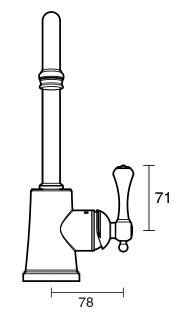

| 150 - 500 kPa                |
| Maximum Continuous Working Temperature                      | 80 deg C                     |
| Suitable for Storage Tank Hot Water                         | Yes                          |
| Suitable for Continuous Flow Hot Water                      | Yes                          |
| Suitable for Gravity Feed Hot Water                         | No                           |
| WARRANTY                                                    |                              |
| Warranty - Domestic Use                                     | 10 Years                     |
| Spare Parts & Labour                                        | 12 Months                    |
| Please refer to Warranty Page for full Terms and Conditions |                              |







Dimensions are nominal measurements only.

## **CLEANING RECOMMENDATIONS:**

We recommend the use of soapy water or approved cleaners. This product should not be cleaned with abrasive materials. Damage caused by any improper treatment is not covered by the product warranty. Refer to Warranty Conditions

Disclaimer: Products in this specification manual must by regulation be installed by licensed and registered trade people. The manufacturer/distributor reserves the right to vary specifications or delete models from their range without prior notification. Dimensions are nominal measurements only. Dimensions and set-outs listed are correct at time of publication however the manufacturer/distributor takes no responsibility for printing errors.

Published 12/10/2023

To see the complete Kado