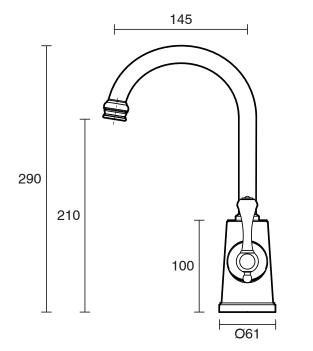

| 150 - 500 kPa                |
| Maximum Continuous Working Temperature                      | 80 deg C                     |
| Suitable for Storage Tank Hot Water                         | Yes                          |
| Suitable for Continuous Flow Hot Water                      | Yes                          |
| Suitable for Gravity Feed Hot Water                         | No                           |
| WARRANTY                                                    |                              |
| Warranty - Domestic Use                                     | 10 Years                     |
| Spare Parts & Labour                                        | 12 Months                    |
| Please refer to Warranty Page for full Terms and Conditions |                              |







Dimensions are nominal measurements only.

## **CLEANING RECOMMENDATIONS:**

We recommend the use of soapy water or approved cleaners. This product should not be cleaned with abrasive materials. Damage caused by any improper treatment is not covered by the product warranty. Refer to Warranty Conditions

Disclaimer: Products in this specification manual must by regulation be installed by licensed and registered trade people. The manufacturer/distributor reserves the right to vary specifications or delete models from their range without prior notification. Dimensions are nominal measurements only. Dimensions and set-outs listed are correct at time of publication however the manufacturer/distributor takes no responsibility for printing errors.

Published 12/10/2023

To see the complete Ka