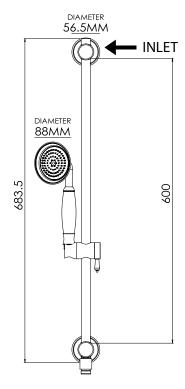

## Kado Era Single Rail Shower with Top Rail Water Inlet Chrome (4 Star)

Dimensions are nominal measurements only.