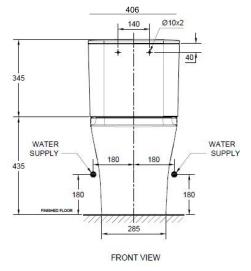

## Signature Hygiene Rim Close Coupled Back to Wall Toilet Suite Bottom Inlet (4\*)

| SPECIFICATIONS                    |                                                                           |
|-----------------------------------|---------------------------------------------------------------------------|
| Recommended Use                   | Domestic, Hotel & Commercial                                              |
| Material                          | Pan: Vitreous China<br>Cistern: Vitreous China<br>Seat: CrystaSleek       |
| Colour                            | White                                                                     |
| Weight                            | Pan: 35kg<br>Cistern: 13kg                                                |
| Water Inlet Position              | Bottom Inlet                                                              |
| Inlet Valve Pressure Rating       | 500kPa                                                                    |
| Outlet Type                       | Universal S & P P trap (converts to S trap using plastic s bend provided) |
| Pan Fixing                        | Screwed to the floor using bracket (supplied) and bedded with sealant.    |
| Cistern Fixing                    | Bolted directly to Pan                                                    |
| Rim Configuration<br>Technologies | Hygiene Rim<br>- Double Vortex<br>- Aqua Ceramic<br>- ComfortClean        |
| S Trap Setout                     | 140mm - 250mm                                                             |
| P Trap Setout                     | 180 mm                                                                    |
| Toilet Seat                       | Soft Close Quick Release Seat                                             |
| WARRANTY                          |                                                                           |
| Warranty - Domestic Use           | 10 Years                                                                  |
| Spare Parts & Labour              | 12 Months                                                                 |