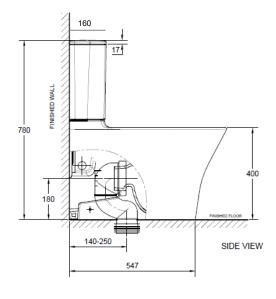

## Signature Hygiene Rim Close Coupled Back to Wall Toilet Suite Bottom Inlet (4\*)

| SPECIFICATIONS                    |                                                                           |
|-----------------------------------|---------------------------------------------------------------------------|
| Recommended Use                   | Domestic, Hotel & Commercial                                              |
| Material                          | Pan: Vitreous China<br>Cistern: Vitreous China<br>Seat: CrystaSleek       |
| Colour                            | White                                                                     |
| Weight                            | Pan: 35kg<br>Cistern: 13kg                                                |
| Water Inlet Position              | Bottom Inlet                                                              |
| Inlet Valve Pressure Rating       | 500kPa                                                                    |
| Outlet Type                       | Universal S & P P trap (converts to S trap using plastic s bend provided) |
| Pan Fixing                        | Screwed to the floor using bracket (supplied) and bedded with sealant.    |
| Cistern Fixing                    | Bolted directly to Pan                                                    |
| Rim Configuration<br>Technologies | Hygiene Rim<br>- Double Vortex<br>- Aqua Ceramic<br>- ComfortClean        |
| S Trap Setout                     | 140mm - 250mm                                                             |
| P Trap Setout                     | 180 mm                                                                    |
| Toilet Seat                       | Soft Close Quick Release Seat                                             |
| WARRANTY                          |                                                                           |
| Warranty - Domestic Use           | 10 Years                                                                  |
| Spare Parts & Labour              | 12 Months                                                                 |