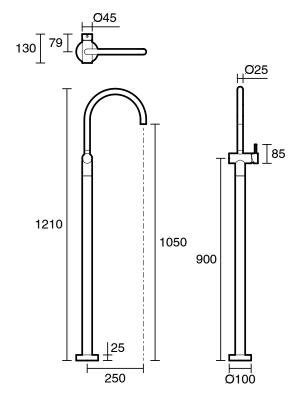

Brass                      |
| Recommended Pressure Range                                  | 150 - 500 kPa as per AS3500   |
| Max Continuous Working Temperature (deg C)                  | 65                            |
| Min Continuous Working Temperature (deg C)                  | 5                             |
| Hot Water Unit Suitability                                  | Storage Tank; Continuous Flow |
| WARRANTY                                                    |                               |
| Warranty - Domestic Use (Years)                             | 15                            |
| Spare Parts & Labour (Years)                                | 15                            |
| Please refer to Warranty Page for full Terms and Conditions |                               |







Dimensions are nominal measurements only.

## **CLEANING RECOMMENDATIONS:**

We recommend the use of soapy water or approved cleaners. This product should not be cleaned with abrasive materials. Damage caused by any improper treatment is not covered by the product warranty. Refer to Warranty Conditions