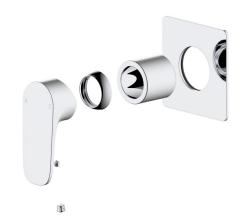

Mizu Silk Trimsets allow you to install the Inwall Body at the installation rough-in stage then leave the tapware trimset colour choice for later.

Dimensions are nominal measurements only.