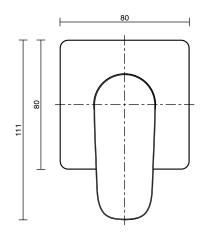

Mizu Silk Trimsets allow you to install the Inwall Body at the installation rough-in stage then leave the tapware trimset colour choice for later.

Dimensions are nominal measurements only.