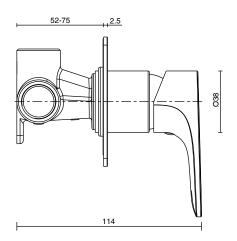

Mizu Silk Trimsets allow you to install the Inwall Body at the installation rough-in stage then leave the tapware trimset colour choice for later.

Dimensions are nominal measurements only.