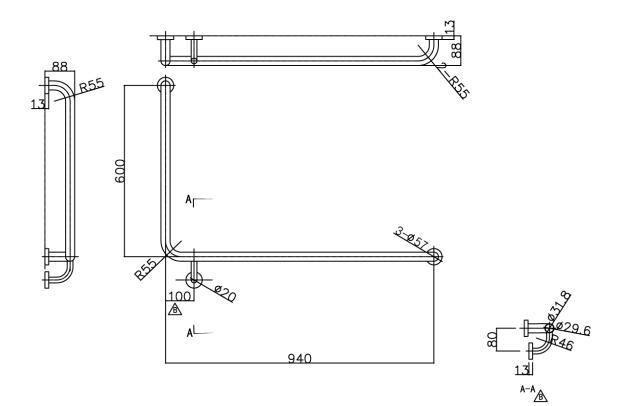

## Mobi 940 x 600mm x 90 Degree Right Hand Grab Rail Satin Stainless Steel

## 9501877

| SPECIFICATIONS                                              |                           |
|-------------------------------------------------------------|---------------------------|
| Recommended Use                                             | Domestic;Hotel;Commercial |
| Material                                                    | Stainless Steel 304       |
| Colour                                                      | Satin Stainless Steel     |
| Mounting                                                    | Wall                      |
| WARRANTY                                                    |                           |
| Warranty - Domestic Use (Years)                             | 7                         |
| Spare Parts & Labour (Years)                                | 1                         |
| Please refer to Warranty Page for full Terms and Conditions |                           |

Dimensions are nominal measurements only.