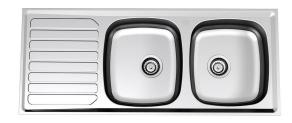

## Base MK2 Double Bowl Reversible Sink 1200mm No Taphole Stainless Steel

## 2000155

| SPECIFICATIONS                                              |                                     |
|-------------------------------------------------------------|-------------------------------------|
| Recommended Use                                             | Domestic, Hotel & Commercial        |
| Material                                                    | Stainless Steel (304 Grade)         |
| Gauge                                                       | 0.7mm                               |
| Sink Colour                                                 | Stainless Steel                     |
| Bowl Type                                                   | Double Bowl                         |
| Bowl Configuration                                          | Double Bowl with Reversible Drainer |
| Mounting                                                    | Inset                               |
| Plug & Waste                                                | Included                            |
| Plug & Waste Size                                           | 90mm Basket Waste                   |
| Overflow Configuration                                      | No Overflow                         |
| Taphole Configuration                                       | No Taphole                          |
| WARRANTY                                                    |                                     |
| Warranty - Domestic Use                                     | 12 Months                           |
| Spare Parts & Labour                                        | 12 Months                           |
| Please refer to Warranty Page for full Terms and Conditions |                                     |