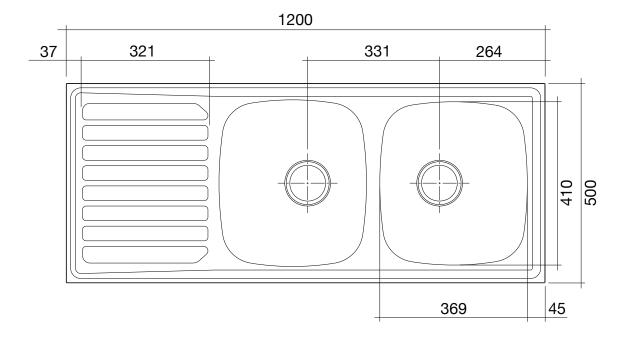

Sinks must be installed using a cutout template.

No responsibility will be taken for damage that occurs where a template has not been used.

Dimensions are nominal measurements only.