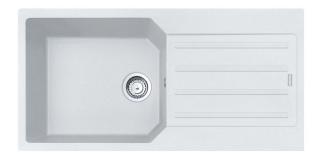

## Franke Urban City UCG611-100 Granite Single Bowl Inset Sink with Drainer Polar White 2402982

| SPECIFICATIONS                                              |                              |
|-------------------------------------------------------------|------------------------------|
| Recommended Use                                             | Domestic, Hotel & Commercial |
| Colour                                                      | Polar White                  |
| Finish                                                      | Matte                        |
| Material                                                    | Fragranite                   |
| Bowl Type                                                   | Single Bowl                  |
| Bowl Configuration                                          | Single Bowl with Drainer     |
| Sink Installation                                           | Inset                        |
| Fixing                                                      | Fast Fix                     |
| Overflow Configuration                                      | Overflow                     |
| Taphole Configuration                                       | 0 or 1 Taphole               |
| Plug & Waste Type                                           | Basket Waste                 |
| Plug & Waste                                                | Included                     |
| WARRANTY                                                    |                              |
| Replacement Only - Domestic Use                             | 50 Years                     |
| Spare Parts and Labour                                      | 12 Months                    |
| Please refer to Warranty Page for full Terms and Conditions |                              |