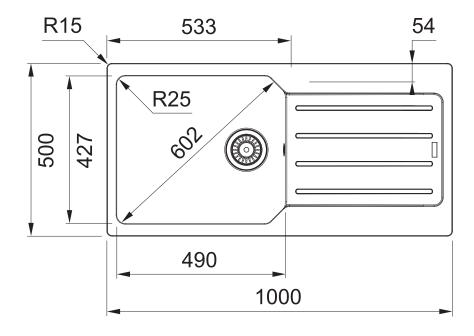

Sinks must be installed using a cutout template. No responsibility will be taken for damage that occurs where a template has not been used.

Dimensions are nominal measurements only.