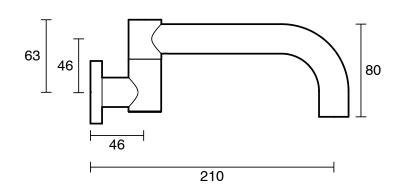

## Sussex Scala Bath Outlet Swivel Curved 210mm Brushed Nickel 2269358

| SPECIFICATIONS                                              |                                              |
|-------------------------------------------------------------|----------------------------------------------|
| Recommended Use                                             | Domestic;Hotel;Commercial                    |
| Colour Finish                                               | Brushed Nickel                               |
| Primary Material                                            | Brass                                        |
| Recommended Pressure Range                                  | 150 - 500 kPa as per AS3500                  |
| Max Continuous Working Temperature (deg C)                  | 65                                           |
| Min Continuous Working Temperature (deg C)                  | 5                                            |
| Hot Water Unit Suitability                                  | Gravity Feed;Storage<br>Tank;Continuous Flow |
| WARRANTY                                                    |                                              |
| Warranty - Domestic Use (Years)                             | 15                                           |
| Spare Parts & Labour (Years)                                | 15                                           |
| Please refer to Warranty Page for full Terms and Conditions |                                              |

Dimensions are nominal measurements only.