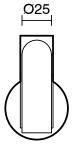

## Sussex Scala Bath Outlet Swivel Curved 210mm Brushed Nickel 2269358

| SPECIFICATIONS                                              |                                              |
|-------------------------------------------------------------|----------------------------------------------|
| Recommended Use                                             | Domestic;Hotel;Commercial                    |
| Colour Finish                                               | Brushed Nickel                               |
| Primary Material                                            | Brass                                        |
| Recommended Pressure Range                                  | 150 - 500 kPa as per AS3500                  |
| Max Continuous Working Temperature (deg C)                  | 65                                           |
| Min Continuous Working Temperature (deg C)                  | 5                                            |
| Hot Water Unit Suitability                                  | Gravity Feed;Storage<br>Tank;Continuous Flow |
| WARRANTY                                                    |                                              |
| Warranty - Domestic Use (Years)                             | 15                                           |
| Spare Parts & Labour (Years)                                | 15                                           |
| Please refer to Warranty Page for full Terms and Conditions |                                              |

Dimensions are nominal measurements only.