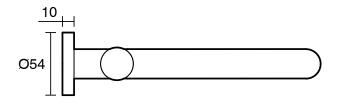

## Sussex Scala Bath Outlet Swivel Curved 210mm Brushed Nickel 2269358

| SPECIFICATIONS                                              |                                              |
|-------------------------------------------------------------|----------------------------------------------|
| Recommended Use                                             | Domestic;Hotel;Commercial                    |
| Colour Finish                                               | Brushed Nickel                               |
| Primary Material                                            | Brass                                        |
| Recommended Pressure Range                                  | 150 - 500 kPa as per AS3500                  |
| Max Continuous Working Temperature (deg C)                  | 65                                           |
| Min Continuous Working Temperature (deg C)                  | 5                                            |
| Hot Water Unit Suitability                                  | Gravity Feed;Storage<br>Tank;Continuous Flow |
| WARRANTY                                                    |                                              |
| Warranty - Domestic Use (Years)                             | 15                                           |
| Spare Parts & Labour (Years)                                | 15                                           |
| Please refer to Warranty Page for full Terms and Conditions |                                              |

Dimensions are nominal measurements only.