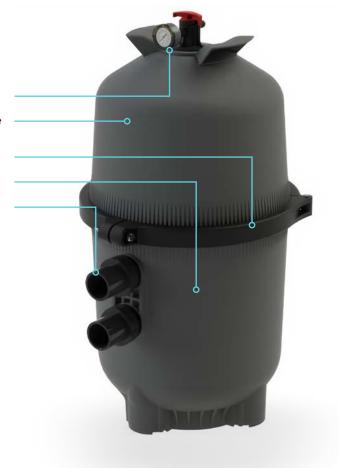

## **Multi Element Cartridge Filter**

Built with four filters for ultimate filtration, with easy grip handles and a clever pressure gauge this filter ensures easy, fuss free maintenance.

- > Easy to read pressure gauge to signal cleaning
- > 4 filter elements create large surface area for ultimate filtration and increased time between maintenance
- > Double O-ring seal for reliable sealing
- > UV resistant tank for long life
- > 40mm and 50mm inlet/outlet for flexible installation

## **Features**

- > Easy grip handles enables easy access for element cleaning.
- > Knee-height tank base height ensures the element is easy to lift out for cleaning.

| Specifications                     |                                         |  |  |  |
|------------------------------------|-----------------------------------------|--|--|--|
| Model                              | Henden Multi Cartridge Filter 330       |  |  |  |
| Effective Filtration Area m² / ft² | 30.7m <sup>2</sup> / 330ft <sup>2</sup> |  |  |  |
| Filtration Flow Rate m3/h / GPM    | 28.1m <sup>3</sup> / 460lpm             |  |  |  |
| Max Working Pressure Bar/PSI       | 3.5 Bar / 50 PSI                        |  |  |  |
| Horizontal Clearance cm            | 51cm                                    |  |  |  |
| Vertical Clearance cm              | 45cm                                    |  |  |  |
| Max Temperature °C                 | 43°C                                    |  |  |  |
| Replacement Element Reece Code     | 914100008                               |  |  |  |