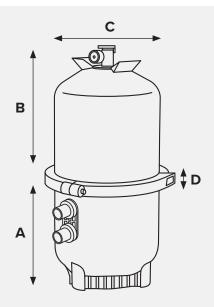

| Dimensions                         |      |        |        |       |  |
|------------------------------------|------|--------|--------|-------|--|
| Model                              | А    | В      | С      | D     |  |
| Multi Element Cartridge Filter 330 | 53cm | 23.7cm | 60.2cm | 4.5cm |  |

| Clearance Dimensions               |        |        |         |  |  |  |
|------------------------------------|--------|--------|---------|--|--|--|
| Model                              | А      | B Side | C Above |  |  |  |
| Multi Element Cartridge Filter 330 | 88.6cm | 51cm   | 45cm    |  |  |  |