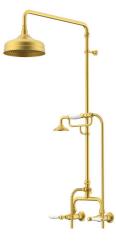

## Milli Monument Edit Exposed Twin Telephone Shower Set Lever Porcelain Handles Brushed Gold (3 Star) 2266233

SPECIFICATIONS **Recommended Use** Domestic;Hotel;Commercial Colour Finish Brushed Gold **Primary Material DR Brass Recommended Pressure Range** 150 - 500 kPa as per AS3500 Max Continuous Working Temperature (deg C) 80 Min Continuous Working Temperature (deg C) 5 Hot Water Unit Suitability Storage Tank;Continuous Flow WARRANTY Warranty - Domestic Use (Years) 15 Spare Parts & Labour (Years) 1 Please refer to Warranty Page for full Terms and Conditions