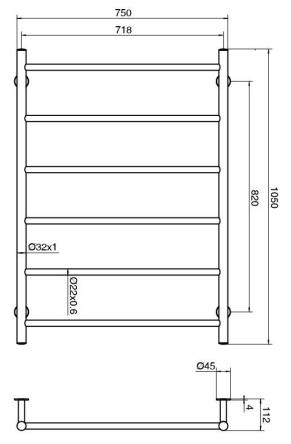

eg |
| Heating Method                                              | Dry Element                      |
| Power Wattage                                               | 110 W                            |
| Voltage                                                     | 24 V                             |
| IP Rating                                                   | IP45                             |
| WARRANTY                                                    |                                  |
| Warranty - Domestic Use                                     | 7 Years                          |
| Spare Parts & Labour                                        | 12 Months                        |
| Please refer to Warranty Page for full Terms and Conditions |                                  |





Dimensions are nominal measurements only.

## **CLEANING RECOMMENDATIONS:**

We recommend the use of a soft dry cloth. This product should not be cleaned with abrasive materials or cleaning agents. Damage caused by improper treatment is not covered by the product warranty - refer to warranty conditions.