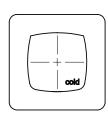

| 150 - 500 kPa                |
| Maximum Continuous Working Temperature                      | 75 deg C                     |
| Suitable for Storage Tank Hot Water                         | Yes                          |
| Suitable for Continuous Flow Hot Water                      | Yes                          |
| Suitable for Gravity Feed Hot Water                         | No                           |
| WARRANTY                                                    |                              |
| Warranty - Domestic Use                                     | 15 Years                     |
| Spare Parts & Labour                                        | 12 Months                    |
| Please refer to Warranty Page for full Terms and Conditions |                              |











Dimensions are nominal measurements only.

## **CLEANING RECOMMENDATIONS:**

We recommend the use of soapy water or approved cleaners. This product should not be cleaned with abrasive materials. Damage caused by any improper treatment is not covered by the product warranty. Refer to Warranty Conditions