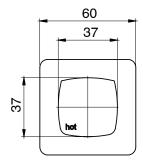

| 150 - 500 kPa                |
| Maximum Continuous Working Temperature                      | 75 deg C                     |
| Suitable for Storage Tank Hot Water                         | Yes                          |
| Suitable for Continuous Flow Hot Water                      | Yes                          |
| Suitable for Gravity Feed Hot Water                         | No                           |
| WARRANTY                                                    |                              |
| Warranty - Domestic Use                                     | 15 Years                     |
| Spare Parts & Labour                                        | 12 Months                    |
| Please refer to Warranty Page for full Terms and Conditions |                              |











Dimensions are nominal measurements only.

## **CLEANING RECOMMENDATIONS:**

We recommend the use of soapy water or approved cleaners. This product should not be cleaned with abrasive materials. Damage caused by any improper treatment is not covered by the product warranty. Refer to Warranty Conditions