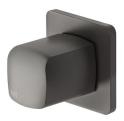

## Milli Glance Wall Top Assemblies 15mm Extended Spindles (Pair) Gunmetal

## 2285924

| SPECIFICATIONS                                              |                              |
|-------------------------------------------------------------|------------------------------|
| Recommended Use                                             | Domestic, Hotel & Commercial |
| Colour                                                      | Gunmetal                     |
| Finish                                                      | Matte                        |
| Material                                                    | DR Brass                     |
| Recommended Pressure Range                                  | 150 - 500 kPa                |
| Maximum Continuous Working Temperature                      | 75 deg C                     |
| Suitable for Storage Tank Hot Water                         | Yes                          |
| Suitable for Continuous Flow Hot Water                      | Yes                          |
| Suitable for Gravity Feed Hot Water                         | No                           |
| WARRANTY                                                    |                              |
| Warranty - Domestic Use                                     | 15 Years                     |
| Spare Parts & Labour                                        | 12 Months                    |
| Please refer to Warranty Page for full Terms and Conditions |                              |