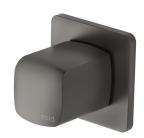

## Milli Glance Wall Top Assemblies 15mm Extended Spindles (Pair) Gunmetal

## 2285924

| SPECIFICATIONS                                              |                              |
|-------------------------------------------------------------|------------------------------|
| Recommended Use                                             | Domestic, Hotel & Commercial |
| Colour                                                      | Gunmetal                     |
| Finish                                                      | Matte                        |
| Material                                                    | DR Brass                     |
| Recommended Pressure Range                                  | 150 - 500 kPa                |
| Maximum Continuous Working Temperature                      | 75 deg C                     |
| Suitable for Storage Tank Hot Water                         | Yes                          |
| Suitable for Continuous Flow Hot Water                      | Yes                          |
| Suitable for Gravity Feed Hot Water                         | No                           |
| WARRANTY                                                    |                              |
| Warranty - Domestic Use                                     | 15 Years                     |
| Spare Parts & Labour                                        | 12 Months                    |
| Please refer to Warranty Page for full Terms and Conditions |                              |