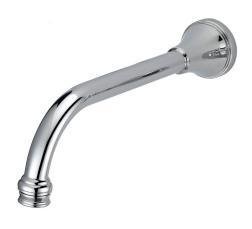

## Kado Era Wall Bath Outlet 250mm Chrome

## 9507582

| SPECIFICATIONS                                              |                              |
|-------------------------------------------------------------|------------------------------|
| Recommended Use                                             | Domestic, Hotel & Commercial |
| Colour                                                      | Chrome                       |
| Finish                                                      | Polished                     |
| Material                                                    | DR Brass                     |
| Recommended Pressure Range                                  | 150 - 500 kPa                |
| Maximum Continuous Working Temperature                      | 80 deg C                     |
| Suitable for Storage Tank Hot Water                         | Yes                          |
| Suitable for Continuous Flow Hot Water                      | Yes                          |
| Suitable for Gravity Feed Hot Water                         | No                           |
| WARRANTY                                                    |                              |
| Warranty - Domestic Use                                     | 10 Years                     |
| Spare Parts & Labour                                        | 12 Months                    |
| Please refer to Warranty Page for full Terms and Conditions |                              |