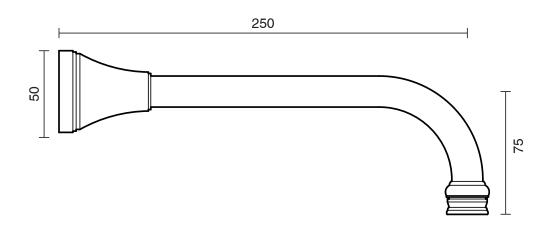

| 150 - 500 kPa                |
| Maximum Continuous Working Temperature                      | 80 deg C                     |
| Suitable for Storage Tank Hot Water                         | Yes                          |
| Suitable for Continuous Flow Hot Water                      | Yes                          |
| Suitable for Gravity Feed Hot Water                         | No                           |
| WARRANTY                                                    |                              |
| Warranty - Domestic Use                                     | 10 Years                     |
| Spare Parts & Labour                                        | 12 Months                    |
| Please refer to Warranty Page for full Terms and Conditions |                              |





Dimensions are nominal measurements only.

## **CLEANING RECOMMENDATIONS:**

We recommend the use of soapy water or approved cleaners. This product should not be cleaned with abrasive materials. Damage caused by any improper treatment is not covered by the product warranty. Refer to Warranty Conditions