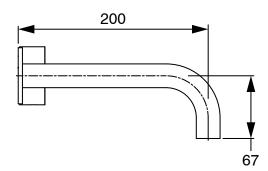

s                      |
| Recommended Pressure Range                                  | 150 - 500 kPa as per AS3500   |
| Max Continuous Working Temperature (deg C)                  | 65                            |
| Min Continuous Working Temperature (deg C)                  | 5                             |
| Hot Water Unit Suitability                                  | Storage Tank; Continuous Flow |
| WARRANTY                                                    |                               |
| Warranty - Domestic Use (Years)                             | 15                            |
| Spare Parts & Labour (Years)                                | 1                             |
| Please refer to Warranty Page for full Terms and Conditions |                               |













Dimensions are nominal measurements only.

## **CLEANING RECOMMENDATIONS:**

We recommend the use of soapy water or approved cleaners. This product should not be cleaned with abrasive materials. Damage caused by any improper treatment is not covered by the product warranty. Refer to Warranty Conditions