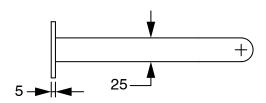

Brass                      |
| Recommended Pressure Range                                  | 150 - 500 kPa as per AS3500   |
| Max Continuous Working Temperature (deg C)                  | 65                            |
| Min Continuous Working Temperature (deg C)                  | 5                             |
| Hot Water Unit Suitability                                  | Storage Tank; Continuous Flow |
| WARRANTY                                                    |                               |
| Warranty - Domestic Use (Years)                             | 15                            |
| Spare Parts & Labour (Years)                                | 1                             |
| Please refer to Warranty Page for full Terms and Conditions |                               |













Dimensions are nominal measurements only.

## **CLEANING RECOMMENDATIONS:**

We recommend the use of soapy water or approved cleaners. This product should not be cleaned with abrasive materials. Damage caused by any improper treatment is not covered by the product warranty. Refer to Warranty Conditions