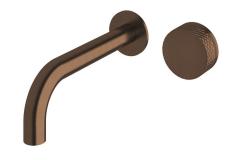

## Milli Pure Progressive Wall Basin Mixer Tap System 200mm with Diamond Textured Handle PVD Brushed Bronze (3 Star) 9511043

| SPECIFICATIONS                                              |                               |
|-------------------------------------------------------------|-------------------------------|
| Recommended Use                                             | Domestic;Hotel;Commercial     |
| Colour Finish                                               | Brushed Bronze                |
| Primary Material                                            | DR Brass                      |
| Recommended Pressure Range                                  | 150 - 500 kPa as per AS3500   |
| Max Continuous Working Temperature (deg C)                  | 65                            |
| Min Continuous Working Temperature (deg C)                  | 5                             |
| Hot Water Unit Suitability                                  | Storage Tank; Continuous Flow |
| WARRANTY                                                    |                               |
| Warranty - Domestic Use (Years)                             | 15                            |
| Spare Parts & Labour (Years)                                | 1                             |
| Please refer to Warranty Page for full Terms and Conditions |                               |