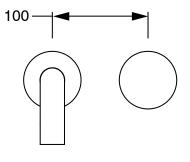

|
| Recommended Pressure Range                                  | 150 - 500 kPa as per AS3500   |
| Max Continuous Working Temperature (deg C)                  | 65                            |
| Min Continuous Working Temperature (deg C)                  | 5                             |
| Hot Water Unit Suitability                                  | Storage Tank; Continuous Flow |
| WARRANTY                                                    |                               |
| Warranty - Domestic Use (Years)                             | 15                            |
| Spare Parts & Labour (Years)                                | 1                             |
| Please refer to Warranty Page for full Terms and Conditions |                               |













Dimensions are nominal measurements only.

## **CLEANING RECOMMENDATIONS:**

We recommend the use of soapy water or approved cleaners. This product should not be cleaned with abrasive materials. Damage caused by any improper treatment is not covered by the product warranty. Refer to Warranty Conditions