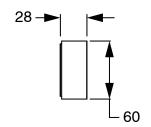

ass                      |
| Recommended Pressure Range                                  | 150 - 500 kPa as per AS3500   |
| Max Continuous Working Temperature (deg C)                  | 65                            |
| Min Continuous Working Temperature (deg C)                  | 5                             |
| Hot Water Unit Suitability                                  | Storage Tank; Continuous Flow |
| WARRANTY                                                    |                               |
| Warranty - Domestic Use (Years)                             | 15                            |
| Spare Parts & Labour (Years)                                | 1                             |
| Please refer to Warranty Page for full Terms and Conditions |                               |













Dimensions are nominal measurements only.

## **CLEANING RECOMMENDATIONS:**

We recommend the use of soapy water or approved cleaners. This product should not be cleaned with abrasive materials. Damage caused by any improper treatment is not covered by the product warranty. Refer to Warranty Conditions