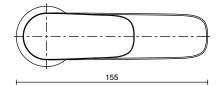

| 150 - 500 kPa                |
| Maximum Continuous Working Temperature                      | 65 deg C                     |
| Suitable for Storage Tank Hot Water                         | Yes                          |
| Suitable for Continuous Flow Hot Water                      | Yes                          |
| Suitable for Gravity Feed Hot Water                         | No                           |
| WARRANTY                                                    |                              |
| Warranty - Domestic Use                                     | 10 Years                     |
| Spare Parts & Labour                                        | 12 Months                    |
| Please refer to Warranty Page for full Terms and Conditions |                              |











Dimensions are nominal measurements only.

## **CLEANING RECOMMENDATIONS:**

We recommend the use of soapy water or approved cleaners. This product should not be cleaned with abrasive materials. Damage caused by any improper treatment is not covered by the product warranty. Refer to Warranty Conditions