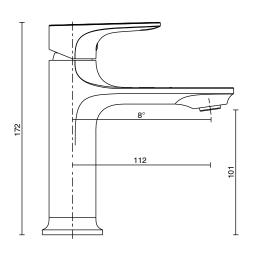

| 150 - 500 kPa                |
| Maximum Continuous Working Temperature                      | 65 deg C                     |
| Suitable for Storage Tank Hot Water                         | Yes                          |
| Suitable for Continuous Flow Hot Water                      | Yes                          |
| Suitable for Gravity Feed Hot Water                         | No                           |
| WARRANTY                                                    |                              |
| Warranty - Domestic Use                                     | 10 Years                     |
| Spare Parts & Labour                                        | 12 Months                    |
| Please refer to Warranty Page for full Terms and Conditions |                              |











Dimensions are nominal measurements only.

## **CLEANING RECOMMENDATIONS:**

We recommend the use of soapy water or approved cleaners. This product should not be cleaned with abrasive materials. Damage caused by any improper treatment is not covered by the product warranty. Refer to Warranty Conditions