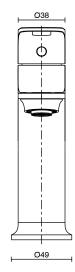

| 150 - 500 kPa                |
| Maximum Continuous Working Temperature                      | 65 deg C                     |
| Suitable for Storage Tank Hot Water                         | Yes                          |
| Suitable for Continuous Flow Hot Water                      | Yes                          |
| Suitable for Gravity Feed Hot Water                         | No                           |
| WARRANTY                                                    |                              |
| Warranty - Domestic Use                                     | 10 Years                     |
| Spare Parts & Labour                                        | 12 Months                    |
| Please refer to Warranty Page for full Terms and Conditions |                              |











Dimensions are nominal measurements only.

## **CLEANING RECOMMENDATIONS:**

We recommend the use of soapy water or approved cleaners. This product should not be cleaned with abrasive materials. Damage caused by any improper treatment is not covered by the product warranty. Refer to Warranty Conditions