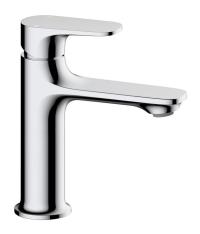

## Mizu Silk Basin Mixer Chrome (5 Star)

## 9510730

| SPECIFICATIONS                                              |                              |
|-------------------------------------------------------------|------------------------------|
| Recommended Use                                             | Domestic, Hotel & Commercial |
| Colour                                                      | Chrome                       |
| Finish                                                      | Polished                     |
| Body Material                                               | Brass                        |
| Recommended Pressure Range                                  | 150 - 500 kPa                |
| Maximum Continuous Working Temperature                      | 65 deg C                     |
| Suitable for Storage Tank Hot Water                         | Yes                          |
| Suitable for Continuous Flow Hot Water                      | Yes                          |
| Suitable for Gravity Feed Hot Water                         | No                           |
| WARRANTY                                                    |                              |
| Warranty - Domestic Use                                     | 10 Years                     |
| Spare Parts & Labour                                        | 12 Months                    |
| Please refer to Warranty Page for full Terms and Conditions |                              |