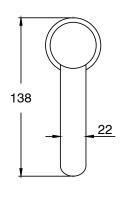

s                      |
| Recommended Pressure Range                                  | 150 - 500 kPa as per AS3500   |
| Max Continuous Working Temperature (deg C)                  | 65                            |
| Min Continuous Working Temperature (deg C)                  | 5                             |
| Hot Water Unit Suitability                                  | Storage Tank; Continuous Flow |
| WARRANTY                                                    |                               |
| Warranty - Domestic Use (Years)                             | 15                            |
| Spare Parts & Labour (Years)                                | 1                             |
| Please refer to Warranty Page for full Terms and Conditions |                               |











Dimensions are nominal measurements only.

## **CLEANING RECOMMENDATIONS:**

We recommend the use of soapy water or approved cleaners. This product should not be cleaned with abrasive materials. Damage caused by any improper treatment is not covered by the product warranty. Refer to Warranty Conditions