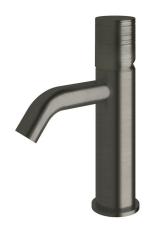

## Milli Pure Basin Mixer Tap Curved Spout with Cirque Textured Handle PVD Brushed Gunmetal (5 Star) 9511750

| SPECIFICATIONS                                              |                               |
|-------------------------------------------------------------|-------------------------------|
| Recommended Use                                             | Domestic;Hotel;Commercial     |
| Colour Finish                                               | Brushed Gunmetal              |
| Primary Material                                            | DR Brass                      |
| Recommended Pressure Range                                  | 150 - 500 kPa as per AS3500   |
| Max Continuous Working Temperature (deg C)                  | 65                            |
| Min Continuous Working Temperature (deg C)                  | 5                             |
| Hot Water Unit Suitability                                  | Storage Tank; Continuous Flow |
| WARRANTY                                                    |                               |
| Warranty - Domestic Use (Years)                             | 15                            |
| Spare Parts & Labour (Years)                                | 1                             |
| Please refer to Warranty Page for full Terms and Conditions |                               |