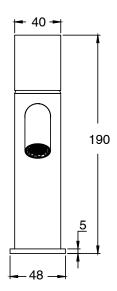

Brass                      |
| Recommended Pressure Range                                  | 150 - 500 kPa as per AS3500   |
| Max Continuous Working Temperature (deg C)                  | 65                            |
| Min Continuous Working Temperature (deg C)                  | 5                             |
| Hot Water Unit Suitability                                  | Storage Tank; Continuous Flow |
| WARRANTY                                                    |                               |
| Warranty - Domestic Use (Years)                             | 15                            |
| Spare Parts & Labour (Years)                                | 1                             |
| Please refer to Warranty Page for full Terms and Conditions |                               |











Dimensions are nominal measurements only.

## **CLEANING RECOMMENDATIONS:**

We recommend the use of soapy water or approved cleaners. This product should not be cleaned with abrasive materials. Damage caused by any improper treatment is not covered by the product warranty. Refer to Warranty Conditions