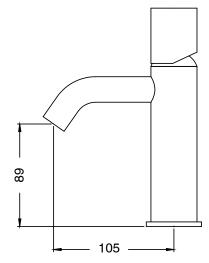

ass                      |
| Recommended Pressure Range                                  | 150 - 500 kPa as per AS3500   |
| Max Continuous Working Temperature (deg C)                  | 65                            |
| Min Continuous Working Temperature (deg C)                  | 5                             |
| Hot Water Unit Suitability                                  | Storage Tank; Continuous Flow |
| WARRANTY                                                    |                               |
| Warranty - Domestic Use (Years)                             | 15                            |
| Spare Parts & Labour (Years)                                | 1                             |
| Please refer to Warranty Page for full Terms and Conditions |                               |











Dimensions are nominal measurements only.

## **CLEANING RECOMMENDATIONS:**

We recommend the use of soapy water or approved cleaners. This product should not be cleaned with abrasive materials. Damage caused by any improper treatment is not covered by the product warranty. Refer to Warranty Conditions